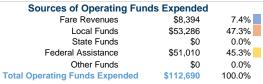

## Summary of Operating Expenses (OE)

\$112,690 Total Operating Expenses

# Vehicles Operated at Maximum Service

| Mode  | Directly<br>Operated | Purchased<br>Transportation | Operating<br>Expenses | Fare<br>Revenues |
|-------|----------------------|-----------------------------|-----------------------|------------------|
|       |                      |                             |                       |                  |
| Total | 3                    | _                           | \$112,690             | \$8.394          |