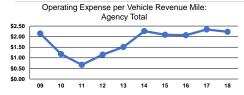

## Service Efficiency

| Operating Expenses per |  |
|------------------------|--|
| Vehicle Revenue Mile   |  |
| \$2.23                 |  |
| \$2.23                 |  |
|                        |  |