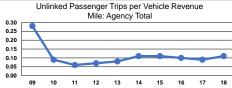

Operating Expenses per Vehicle Revenue Hour \$20.33

|                 | Service Effectiveness                                |                                            |                                            |  |
|-----------------|------------------------------------------------------|--------------------------------------------|--------------------------------------------|--|
| Mode            | Operating Expenses<br>per Unlinked<br>Passenger Trip | Unlinked Trips per<br>Vehicle Revenue Mile | Unlinked Trips per<br>Vehicle Revenue Hour |  |
| Demand Response | \$21.03                                              | 0.1                                        | 1.0                                        |  |
| Total           | \$21.03                                              | 0.1                                        | 1.0                                        |  |