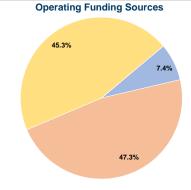

## Summary of Operating Expenses (OE)

\$112,690 Total Operating Expenses

# Vehicles Operated at Maximum Service

| Mode  | Directly<br>Operated | Purchased<br>Transportation | Operating<br>Expenses | Fare<br>Revenues |
|-------|----------------------|-----------------------------|-----------------------|------------------|
|       |                      |                             |                       |                  |
| Total | 3                    | _                           | \$112,690             | \$8.394          |