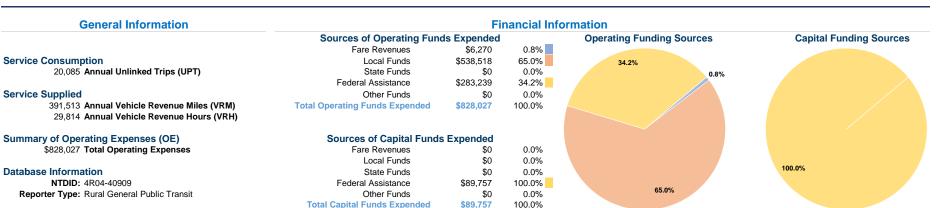

# Vehicles Operated at Maximum Service

| Mode            | Directly<br>Operated | Purchased<br>Transportation | Operating<br>Expenses | Fare<br>Revenues | Uses of Capital<br>Funds Annual Unli | nked Trips | Annual Vehicle<br>Revenue Miles | Annual Vehicle<br>Revenue Hours |
|-----------------|----------------------|-----------------------------|-----------------------|------------------|--------------------------------------|------------|---------------------------------|---------------------------------|
| Demand Response | 14                   |                             | \$828,027             | \$6,270          | \$89,757                             | 20,085     | 391,513                         | 29,814                          |
| Total           | 14                   |                             | \$828,027             | <b>\$6,270</b>   | \$89,757                             | 20,085     | 391,513                         | <b>29,814</b>                   |