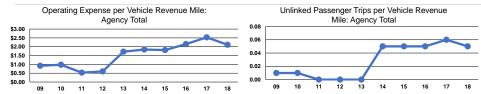

## Service Efficiency

| Mode            | Operating Expenses per<br>Vehicle Revenue Mile | Operating Expenses per<br>Vehicle Revenue Hour |  |
|-----------------|------------------------------------------------|------------------------------------------------|--|
| Demand Response | \$2.11                                         | \$27.77                                        |  |
| Total           | <b>\$2.11</b>                                  | \$27.77                                        |  |

|                 | Service Effectiveness                                |                                            |                                            |  |  |  |
|-----------------|------------------------------------------------------|--------------------------------------------|--------------------------------------------|--|--|--|
| Mode            | Operating Expenses<br>per Unlinked<br>Passenger Trip | Unlinked Trips per<br>Vehicle Revenue Mile | Unlinked Trips per<br>Vehicle Revenue Hour |  |  |  |
| Demand Response | \$41.23                                              | 0.1                                        | 0.7                                        |  |  |  |
| Total           | \$41.23                                              | 0.1                                        | 0.7                                        |  |  |  |