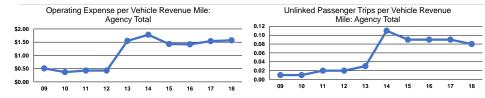

# Service Efficiency

|                 | Operating Expenses per | Operating Expenses per |
|-----------------|------------------------|------------------------|
| Mode            | Vehicle Revenue Mile   | Vehicle Revenue Hour   |
| Demand Response | \$1.57                 | \$35.88                |
| Total           | \$1.57                 | \$35.88                |

|                 | Service Effectiveness                                |                                            |                                            |  |
|-----------------|------------------------------------------------------|--------------------------------------------|--------------------------------------------|--|
| Mode            | Operating Expenses<br>per Unlinked<br>Passenger Trip | Unlinked Trips per<br>Vehicle Revenue Mile | Unlinked Trips per<br>Vehicle Revenue Hour |  |
| Demand Response | \$18.66                                              | 0.1                                        | 1.9                                        |  |
| Total           | \$18.66                                              | 0.1                                        | 1.9                                        |  |