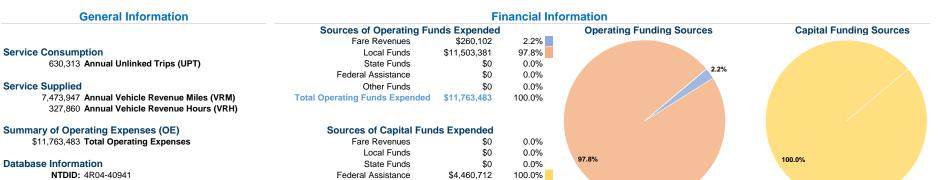

# **Rural Transit Enterprises Coordinated, Inc.**

2018 Annual Agency Profile

100 East Main Street P.O. Box 746 Mt. Vernon, KY 40456

\$0

0.0%

100.0%

## **Modal Characteristics**

\$4,460,712

Other Funds

**Total Capital Funds Expended** 

## **Operation Characteristics**

Reporter Type: Rural General Public Transit

#### Vehicles Operated at Maximum Service

| Directly | Purchased      | Operating    | Fare      |
|----------|----------------|--------------|-----------|
| Operated | Transportation | Expenses     | Revenues  |
| 183      | -              | \$11,763,483 | \$260,102 |
| 183      | -              | \$11.763.483 | \$260,102 |

| Uses of Capital |                       | Annual Vehicle | Annual Vehicle |
|-----------------|-----------------------|----------------|----------------|
| Funds           | Annual Unlinked Trips | Revenue Miles  | Revenue Hours  |
| \$4,460,712     | 630,313               | 7,473,947      | 327,860        |
| \$4,460,712     | 630,313               | 7,473,947      | 327,860        |