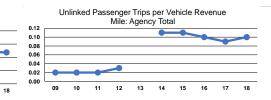

#### **Performance Measures**

\$4.00

\$3.00

\$2.00

Operating Expense per Vehicle Revenue Mile:

Agency Total

13 14 15

## Service Effectiveness

| Mode            | Operating Expenses<br>per Unlinked<br>Passenger Trip | Unlinked Trips per<br>Vehicle Revenue Mile | Unlinked Trips per<br>Vehicle Revenue Hour |  |  |  |
|-----------------|------------------------------------------------------|--------------------------------------------|--------------------------------------------|--|--|--|
| Demand Response | \$22.27                                              | 0.1                                        | 1.5                                        |  |  |  |
| Demand Response | ΨΖΖ.Ζ1                                               | 0.1                                        | 1.0                                        |  |  |  |
| Bus             | \$42.52                                              | 0.1                                        | 0.8                                        |  |  |  |
| Total           | \$22.82                                              | 0.1                                        | 1.5                                        |  |  |  |
|                 |                                                      |                                            |                                            |  |  |  |