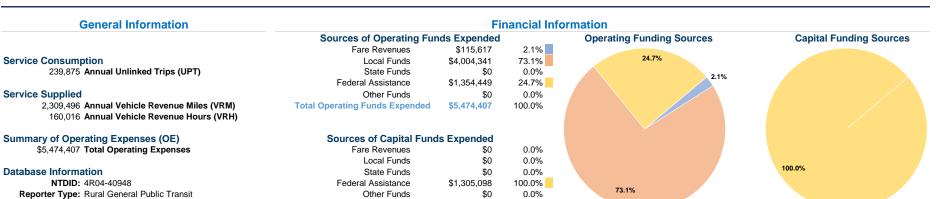

## **Modal Characteristics**

\$1,305,098

## Vehicles Operated at Maximum Service

| Mode            | Directly<br>Operated | Purchased<br>Transportation | Operating<br>Expenses | Fare<br>Revenues | Uses of Capital<br>Funds Annua | Unlinked Trips | Annual Vehicle<br>Revenue Miles | Annual Vehicle<br>Revenue Hours |
|-----------------|----------------------|-----------------------------|-----------------------|------------------|--------------------------------|----------------|---------------------------------|---------------------------------|
| Demand Response | 72                   | -                           | \$5,195,982           | \$104,135        | \$1,305,098                    | 233,327        | 2,234,020                       | 151,786                         |
| Bus             | 6                    | -                           | \$278,425             | \$11,482         | \$0                            | 6,548          | 75,476                          | 8,230                           |
| Total           | 78                   | _                           | \$5,474,407           | \$115.617        | \$1.305.098                    | 239.875        | 2.309.496                       | 160.016                         |

17

**Total Capital Funds Expended** 