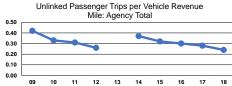

#### Convince Effectiveness

|                 | Service Effectiveness                                |                                            |                                            |  |  |  |
|-----------------|------------------------------------------------------|--------------------------------------------|--------------------------------------------|--|--|--|
| Mode            | Operating Expenses<br>per Unlinked<br>Passenger Trip | Unlinked Trips per<br>Vehicle Revenue Mile | Unlinked Trips per<br>Vehicle Revenue Hour |  |  |  |
| Demand Response | \$16.69                                              | 0.1                                        | 2.1                                        |  |  |  |
| Bus             | \$3.91                                               | 0.7                                        | 6.4                                        |  |  |  |
| Total           | \$9.95                                               | 0.2                                        | 3.2                                        |  |  |  |