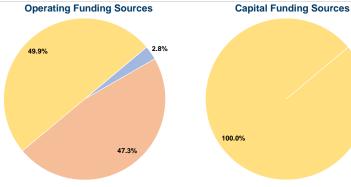

# **Sources of Capital Funds Expended**

0.0% Fare Revenues Local Funds \$0 0.0% State Funds \$0 0.0% Federal Assistance \$363,437 100.0% Other Funds \$0 0.0% **Total Capital Funds Expended** \$363,437 100.0%

**Operating Funding Sources** 