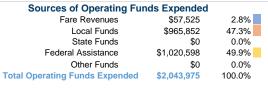

# KY River Foothills Development Council, Inc.

2018 Annual Agency Profile

# **General Information**

**Service Consumption** 205,492 Annual Unlinked Trips (UPT)

#### Service Supplied

Richmond, KY 40475

866,614 Annual Vehicle Revenue Miles (VRM) 64,008 Annual Vehicle Revenue Hours (VRH)

# Summary of Operating Expenses (OE)

\$2,043,975 Total Operating Expenses

#### **Database Information**

NTDID: 4R04-40979

Reporter Type: Rural General Public Transit

#### **Financial Information**



# **Sources of Capital Funds Expended**

0.0% Fare Revenues Local Funds \$0 0.0% State Funds \$0 0.0% Federal Assistance \$363,437 100.0% Other Funds \$0 0.0% **Total Capital Funds Expended** \$363,437 100.0%



**Operating Funding Sources** 

#### **Modal Characteristics**

# **Operation Characteristics**

#### **Vehicles Operated** at Maximum Service

|                 | Directly | Purchased      | Operating   | Fare     | Uses of Capital |                     | Annual Vehicle | <b>Annual Vehicle</b> |
|-----------------|----------|----------------|-------------|----------|-----------------|---------------------|----------------|-----------------------|
| Mode            | Operated | Transportation | Expenses    | Revenues | Funds Ani       | nual Unlinked Trips | Revenue Miles  | Reve