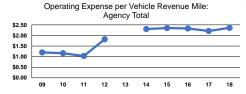

#### **Service Efficiency**

|                 | Operating Expenses per | Operating Expenses per<br>Vehicle Revenue Hour |  |
|-----------------|------------------------|------------------------------------------------|--|
| Mode            | Vehicle Revenue Mile   |                                                |  |
| Demand Response | \$2.31                 | \$34.39                                        |  |
| Bus             | \$2.56                 | \$25.09                                        |  |
| Total           | \$2.36                 | \$31.93                                        |  |