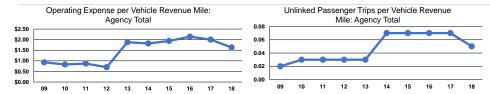

#### Service Efficiency

|                 | Operating Expenses per |
|-----------------|------------------------|
| Mode            | Vehicle Revenue Mile   |
| Demand Response | \$1.63                 |
| Total           | \$1.63                 |

Operating Expenses per Vehicle Revenue Hour \$37.69

|                 | Service Effectiveness              |                      |                      |  |
|-----------------|------------------------------------|----------------------|----------------------|--|
|                 | Operating Expenses<br>per Unlinked | Unlinked Trips per   | Unlinked Trips per   |  |
| Mode            | Passenger Trip                     | Vehicle Revenue Mile | Vehicle Revenue Hour |  |
| Demand Response | \$29.88                            | 0.1                  | 1.3                  |  |
| Total           | \$29.88                            | 0.1                  | 1.3                  |  |