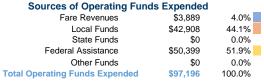

### Summary of Operating Expenses (OE)

\$97,196 Total Operating Expenses

### **Sources of Capital Funds Expended**

Fare Revenues Local Funds \$0 State Funds \$0 Federal Assistance \$0 Other Funds \$0 **Total Capital Funds Expended** \$0