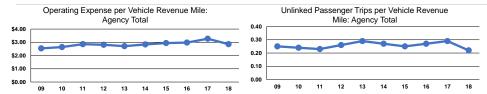

### **Performance Measures**

Bus

### Service Efficiency

Operating Expenses per Operating Expenses per Mode Vehicle Revenue Mile Vehicle Revenue Hour \$2.86 \$33.10 Total

|  | Service | Effectiveness |
|--|---------|---------------|

| <b>Mode</b><br>Bus | \$12.81 | Unlinked Trips per<br>Vehicle Revenue Mile<br>0.2 | Unlinked Trips per<br>Vehicle Revenue Hour<br>2.6 |
|--------------------|---------|---------------------------------------------------|---------------------------------------------------|
| Total              | \$12.81 | 0.2                                               | 2.6                                               |
|                    |         |                                                   |                                                   |