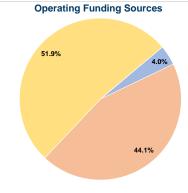

### Summary of Operating Expenses (OE)

\$97,196 Total Operating Expenses

### **Sources of Capital Funds Expended**

Fare Revenues Local Funds \$0 State Funds \$0 Federal Assistance \$0 Other Funds \$0 **Total Capital Funds Expended** \$0