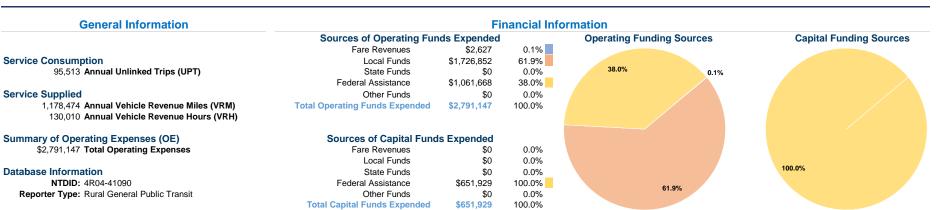

## **Vehicles Operated** at Maximum Service

| Mode                     | Directly<br>Operated | Purchased<br>Transportation | Operating<br>Expenses             | Fare<br>Revenues          | Uses of Capital<br>Funds Annual Unlinked | Annual Vehicle Trips Revenue Miles | Annual Vehicle<br>Revenue Hours |
|--------------------------|----------------------|-----------------------------|-----------------------------------|---------------------------|------------------------------------------|------------------------------------|---------------------------------|
| Demand Response<br>Total | 70<br>70             | -                           | \$2,791,147<br><b>\$2,791,147</b> | \$2,627<br><b>\$2,627</b> |                                          | 5,513 1,178,474<br>5,513 1,178,474 | 130,010<br>130,010              |