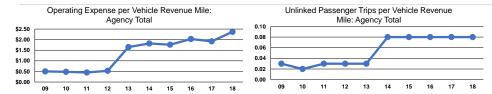

## Service Efficiency

|                 | Operating Expenses per | Operating Expenses per |
|-----------------|------------------------|------------------------|
| Mode            | Vehicle Revenue Mile   | Vehicle Revenue Hour   |
| Demand Response | \$2.37                 | \$21.47                |
| Total           | \$2.37                 | \$21.47                |

|                 | Service Effectiveness                                |                                            |                                            |  |  |
|-----------------|------------------------------------------------------|--------------------------------------------|--------------------------------------------|--|--|
| Mode            | Operating Expenses<br>per Unlinked<br>Passenger Trip | Unlinked Trips per<br>Vehicle Revenue Mile | Unlinked Trips per<br>Vehicle Revenue Hour |  |  |
| Demand Response | \$29.22                                              | 0.1                                        | 0.7                                        |  |  |
| Total           | \$29.22                                              | 0.1                                        | 0.7                                        |  |  |