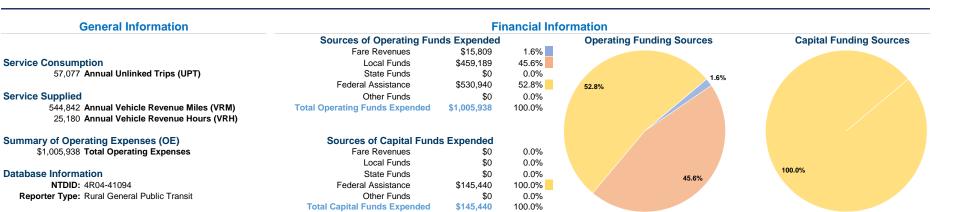

# Vehicles Operated at Maximum Service

|                 | Directly | Purchased      | Operating   | Fare     | Uses of Capital             |
|-----------------|----------|----------------|-------------|----------|-----------------------------|
| Mode            | Operated | Transportation | Expenses    | Revenues | Funds Annual Unlinked Trips |
| Demand Response | 19       | -              | \$1,005,938 | \$15,809 | \$145,440 57,077            |
| Total           | 19       | -              | \$1,005,938 | \$15,809 | \$145,440 57,077            |

 
 Uses of Capital Funds
 Annual Unlinked Trips
 Annual Vehicle Revenue Miles
 Annual Vehicle Revenue Hours

 \$145,440
 57,077
 544,842
 25,180

 \$145,440
 57,077
 544,842
 25,180