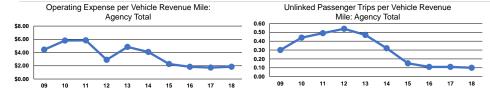

## Service Efficiency

|                 | Operating Expenses per | Operating Expenses per |
|-----------------|------------------------|------------------------|
| Mode            | Vehicle Revenue Mile   | Vehicle Revenue Hour   |
| Demand Response | \$1.85                 | \$39.95                |
| Total           | \$1.85                 | \$39.95                |