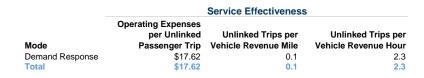

## Service Efficiency

|                 | Operating Expenses per | Operating Expenses per |
|-----------------|------------------------|------------------------|
| Mode            | Vehicle Revenue Mile   | Vehicle Revenue Hour   |
| Demand Response | \$1.85                 | \$39.95                |
| Total           | \$1.85                 | \$39.95                |