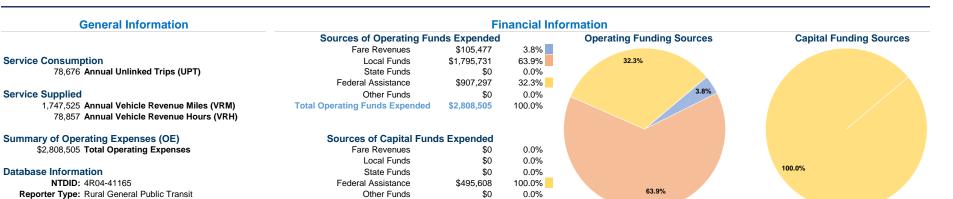

# **Modal Characteristics**

\$495,608

100.0%

**Total Capital Funds Expended** 

# **Vehicles Operated** at Maximum Service

|                 | Directly | Purchased      | Operating   | Fare      | Uses of Capital             | Annual Vehicle | Annual Vehicle |
|-----------------|----------|----------------|-------------|-----------|-----------------------------|----------------|----------------|
| Mode            | Operated | Transportation | Expenses    | Revenues  | Funds Annual Unlinked Trips | Revenue Miles  | Revenue Hours  |
| Demand Response | 60       | -              | \$2,808,505 | \$105,477 | \$495,608 78,676            | 1,747,525      | 78,857         |
| Total           | 60       | -              | \$2,808,505 | \$105,477 | \$495,608 78,676            | 1,747,525      | 78,857         |