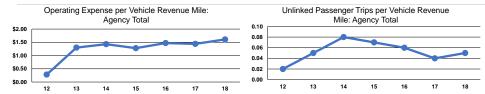

# Service Efficiency

| Mode            | Operating Expenses per<br>Vehicle Revenue Mile | Operating Expenses per<br>Vehicle Revenue Hour |
|-----------------|------------------------------------------------|------------------------------------------------|
| Demand Response | \$1.61                                         | \$35.62                                        |
| Total           | <b>\$1.61</b>                                  | \$35.62                                        |

|                 | Service Effectiveness                                |                                            |                                            |  |  |
|-----------------|------------------------------------------------------|--------------------------------------------|--------------------------------------------|--|--|
| Mode            | Operating Expenses<br>per Unlinked<br>Passenger Trip | Unlinked Trips per<br>Vehicle Revenue Mile | Unlinked Trips per<br>Vehicle Revenue Hour |  |  |
| Demand Response | \$35.70                                              | 0.0                                        | 1.0                                        |  |  |
| Total           | \$35.70                                              | 0.0                                        | 1.0                                        |  |  |