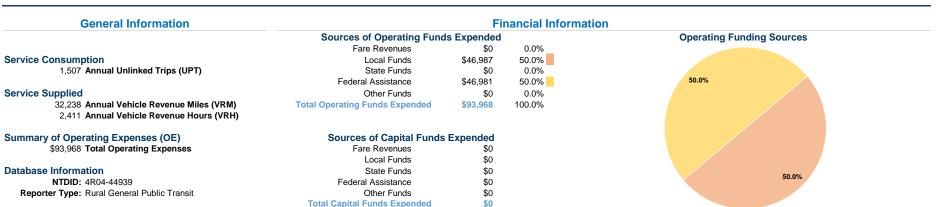

## Vehicles Operated at Maximum Service

|                 | Directly | Purchased      | Operating | Fare       | Uses of Capital       | Annual Vehicle      | Annual Vehicle |
|-----------------|----------|----------------|-----------|------------|-----------------------|---------------------|----------------|
| Mode            | Operated | Transportation | Expenses  | Revenues   | Funds Annual Unlinked | Trips Revenue Miles | Revenue Hours  |
| Demand Response | 2        | -              | \$93,968  | \$0        | \$0                   | 1,507 32,238        | 2,411          |
| Total           | 2        | -              | \$93,968  | <b>\$0</b> | <b>\$0</b>            | 1,507 32,238        | 2,411          |