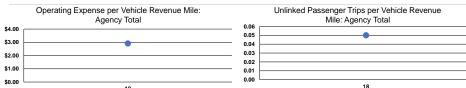

## Service Efficiency

|                 |                        |                        |                 | Operating Expenses |                      |                      |  |  |
|-----------------|------------------------|------------------------|-----------------|--------------------|----------------------|----------------------|--|--|
|                 | Operating Expenses per | Operating Expenses per |                 | per Unlinked       | Unlinked Trips per   | Unlinked Trips per   |  |  |
| Mode            | Vehicle Revenue Mile   | Vehicle Revenue Hour   | Mode            | Passenger Trip     | Vehicle Revenue Mile | Vehicle Revenue Hour |  |  |
| Demand Response | \$2.91                 | \$38.97                | Demand Response | \$62.35            | 0.0                  | 0.6                  |  |  |
| Total           | \$2.91                 | \$38.97                | Total           | \$62.35            | 0.0                  | 0.6                  |  |  |
|                 |                        |                        |                 |                    |                      |                      |  |  |