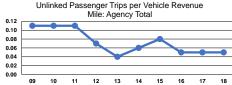

### Service Efficiency

Mode Operating Expenses per Vehicle Revenue Mile
Demand Response \$1.18
Total \$1.18

Operating Expenses per Vehicle Revenue Hour \$32.13 \$32.13

|                 | Service Effectiveness                                |                                            |                                            |
|-----------------|------------------------------------------------------|--------------------------------------------|--------------------------------------------|
| Mode            | Operating Expenses<br>per Unlinked<br>Passenger Trip | Unlinked Trips per<br>Vehicle Revenue Mile | Unlinked Trips per<br>Vehicle Revenue Hour |
| Demand Response | \$23.26                                              | 0.1                                        | 1.4                                        |
| Total           | \$23.26                                              | 0.1                                        | 1.4                                        |