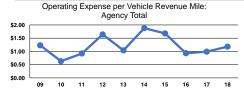

### Service Efficiency

Mode Operating Expenses per Vehicle Revenue Mile
Demand Response \$1.18
Total \$1.18

Operating Expenses per Vehicle Revenue Hour \$32.13 \$32.13

|                 | Service Effectiveness                                |                                            |                                            |
|-----------------|------------------------------------------------------|--------------------------------------------|--------------------------------------------|
| Mode            | Operating Expenses<br>per Unlinked<br>Passenger Trip | Unlinked Trips per<br>Vehicle Revenue Mile | Unlinked Trips per<br>Vehicle Revenue Hour |
| Demand Response | \$23.26                                              | 0.1                                        | 1.4                                        |
| Total           | \$23.26                                              | 0.1                                        | 1.4                                        |