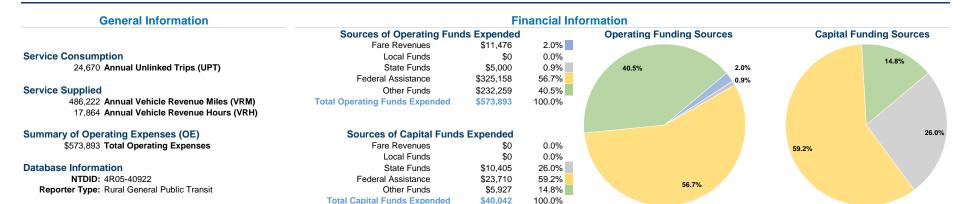

#### Vehicles Operated at Maximum Service

 Directly
 Purchased
 Operating
 Fare

 Operated
 Transportation
 Expenses
 Revenues

 17
 \$573,893
 \$11,476

 17
 \$573,893
 \$11,476

| Uses of Capital |                       | Annual Vehicle | Annual Vehicle |
|-----------------|-----------------------|----------------|----------------|
| Funds           | Annual Unlinked Trips | Revenue Miles  | Revenue Hours  |
| \$40,042        | 24,670                | 486,222        | 17,864         |
| \$40,042        | 24,670                | 486,222        | 17,864         |