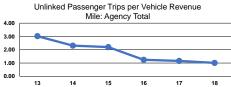

## **Performance Measures**

#### Service Effectiveness

| Mode            | Operating Expenses<br>per Unlinked<br>Passenger Trip | Unlinked Trips per<br>Vehicle Revenue Mile | Unlinked Trips per<br>Vehicle Revenue Hour |
|-----------------|------------------------------------------------------|--------------------------------------------|--------------------------------------------|
| Demand Response | \$38.10                                              | 0.1                                        | 1.0                                        |
| Bus             | \$4.01                                               | 1.0                                        | 10.9                                       |
| Total           | \$4.12                                               | 1.0                                        | 10.6                                       |