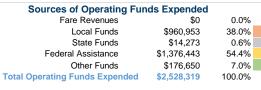

#### Summary of Operating Expenses (OE)

\$2,528,319 Total Operating Expenses

#### **Financial Information**