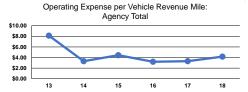

## Service Efficiency

| Mode            | Operating Expenses per<br>Vehicle Revenue Mile | Operating Expenses per<br>Vehicle Revenue Hour |
|-----------------|------------------------------------------------|------------------------------------------------|
| Demand Response | \$4.02                                         | \$38.28                                        |
| Bus             | \$4.17                                         | \$43.86                                        |
| Total           | \$4.17                                         | \$43.67                                        |