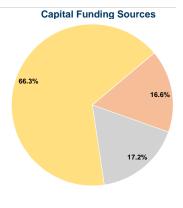

## **Sources of Capital Funds Expended**

Fare Revenues 0.0% Local Funds \$33,293 16.6% State Funds \$34,527 17.2% Federal Assistance \$133.172 66.3% Other Funds \$0 0.0% **Total Capital Funds Expended** \$200,992 100.0%