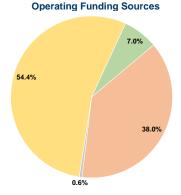

## **SMART Starkville-MSU Area Rapid Transit**

2018 Annual Agency Profile

95 Buckner Lane P.O. Box 6350 MSU, MS 39762



#### **Service Consumption**

613,851 Annual Unlinked Trips (UPT)

## **Service Supplied**

606,661 Annual Vehicle Revenue Miles (VRM) 57,890 Annual Vehicle Revenue Hours (VRH)

#### Summary of Operating Expenses (OE)

\$2,528,319 Total Operating Expenses

#### **Database Information**

NTDID: 4R05-41030

Reporter Type: Rural General Public Transit

#### **Financial Information**



## **Sources of Capital Funds Expended**

Fare Revenues 0.0% Local Funds \$33,293 16.6% State Funds \$34,527 17.2% Federal Assistance \$133.172 66.3% Other Funds \$0 0.0% **Total Capital Funds Expended** \$200,992 100.0%





## **Modal Characteristics**

## **Operation Characteristics**

# Vehicles Operated at Maximum Service

Directly Purchased Operating Fare **Uses of Capital Annual Vehicle Annual Vehicle** Funds Annual Unlinked Trips Operated Transportation Expenses Revenues **Revenue Miles Revenue Hours** Mode Demand Response \$74.152 \$0 \$0 1.946 18.429 1.937 611,905 588,232 55,953 Bus 24 \$2,454,167 \$0 \$200,992 25 \$200,992 606,661 57,890 \$2.528.319 \$0 613.851

## **Performance Measures**

## Service Efficiency

| Mode            | Operating Expenses per<br>Vehicle Revenue Mile | Operating Expenses per<br>Vehicle Revenue Hour |
|-----------------|------------------------------------------------|------------------------------------------------|
| Demand Response | \$4.02