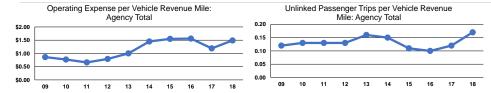

# Service Efficiency

| Operating Expenses per | Operating Expenses per |
|------------------------|------------------------|
| Vehicle Revenue Mile   | Vehicle Revenue Hour   |
| \$1.49                 | \$21.33                |
| \$1.49                 | \$21.33                |

|                 | Service Effectiveness           |                      |                      |  |  |  |
|-----------------|---------------------------------|----------------------|----------------------|--|--|--|
|                 | Operating Expenses per Unlinked | Unlinked Trips per   | Unlinked Trips per   |  |  |  |
| Mode            | Passenger Trip                  | Vehicle Revenue Mile | Vehicle Revenue Hour |  |  |  |
| Demand Response | \$8.77                          | 0.2                  | 2.4                  |  |  |  |