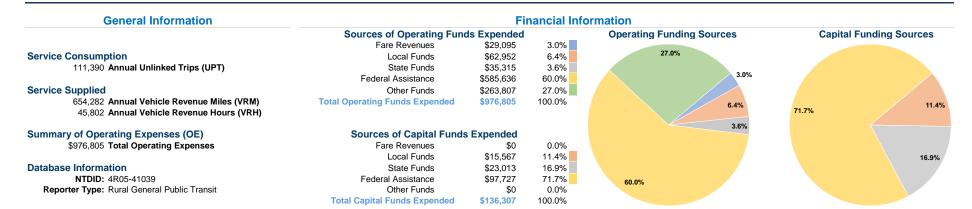

#### Vehicles Operated at Maximum Service

|                 | Directly | Purchased      | Operating | Fare     | Uses of Capital |              | Annual Vehicle | Annual Vehicle |
|-----------------|----------|----------------|-----------|----------|-----------------|--------------|----------------|----------------|
| Mode            | Operated | Transportation | Expenses  | Revenues | Funds Annual Un | linked Trips | Revenue Miles  | Revenue Hours  |
| Demand Response | 36       | -              | \$976,805 | \$29,095 | \$136,307       | 111,390      | 654,282        | 45,802         |
| Total           | 36       | -              | \$976,805 | \$29,095 | \$136,307       | 111,390      | 654,282        | 45,802         |