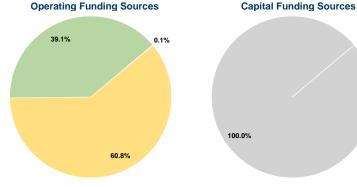

### Summary of Operating Expenses (OE)

\$1,682,910 Total Operating Expenses

### Sources of Capital Funds Expended

| Fare Revenues                | \$0      | 0.0%   |
|------------------------------|----------|--------|
| Local Funds                  | \$0      | 0.0%   |
| State Funds                  | \$67,242 | 100.0% |
| Federal Assistance           | \$0      | 0.0%   |
| Other Funds                  | \$0      | 0.0%   |
| Total Capital Funds Expended | \$67,242 | 100.0% |
|                              |          |        |