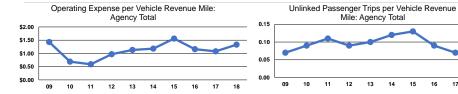

# Service Efficiency

| Mode            | Operating Expenses per<br>Vehicle Revenue Mile | Operating Expenses per<br>Vehicle Revenue Hour |
|-----------------|------------------------------------------------|------------------------------------------------|
| Demand Response | \$1.33                                         | \$35.86                                        |
| Total           | \$1.33                                         | \$35.86                                        |

|                 | Service Effectiveness           |                      |                      |
|-----------------|---------------------------------|----------------------|----------------------|
|                 | Operating Expenses per Unlinked | Unlinked Trips per   | Unlinked Trips per   |
| Mode            |                                 | Vehicle Revenue Mile | Vehicle Revenue Hour |
| Demand Response | \$16.44                         | 0.1                  | 2.2                  |
| Total           | \$16.44                         | 0.1                  | 2.2                  |