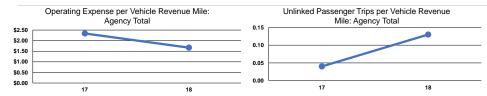

## Service Efficiency

|                 | Operating Expenses per | Operating Expenses per |  |
|-----------------|------------------------|------------------------|--|
| Mode            | Vehicle Revenue Mile   | Vehicle Revenue Hour   |  |
| Demand Response | \$1.67                 | \$49.61                |  |
| Total           | \$1.67                 | \$49.61                |  |

|                 | Service Effectiveness                                |                                            |                                            |  |  |
|-----------------|------------------------------------------------------|--------------------------------------------|--------------------------------------------|--|--|
| Mode            | Operating Expenses<br>per Unlinked<br>Passenger Trip | Unlinked Trips per<br>Vehicle Revenue Mile | Unlinked Trips per<br>Vehicle Revenue Hour |  |  |
| Demand Response | \$13.02                                              | 0.1                                        | 3.8                                        |  |  |
| Total           | \$13.02                                              | 0.1                                        | 3.8                                        |  |  |