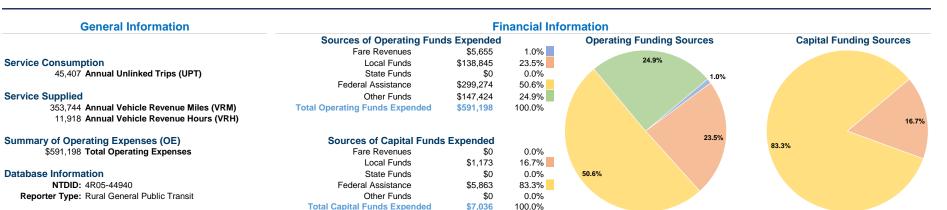

## **Vehicles Operated** at Maximum Service

|                 | Directly | Purchased      | Operating | Fare     | Uses of Capital |                | Annual Vehicle | Annual V |
|-----------------|----------|----------------|-----------|----------|-----------------|----------------|----------------|----------|
| Mode            | Operated | Transportation | Expenses  | Revenues | Funds Annual L  | Inlinked Trips | Revenue Miles  | Revenue  |
| Demand Response | 11       | -              | \$591,198 | \$5,655  | \$7,036         | 45,407         | 353,744        | •        |
| Total           | 11       | -              | \$591,198 | \$5,655  | \$7,036         | 45,407         | 353,744        | 1        |

| Uses of Capital |                       | Annual Vehicle | Annual Vehicle |  |
|-----------------|-----------------------|----------------|----------------|--|
| Funds           | Annual Unlinked Trips | Revenue Miles  | Revenue Hours  |  |
| \$7,036         | 45,407                | 353,744        | 11,918         |  |
| \$7,036         | 45,407                | 353,744        | 11,918         |  |
|                 |                       |                |                |  |