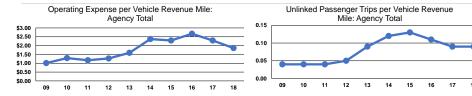

# Service Efficiency

Operating Expenses per
Vehicle Revenue Mile
\$1.86
\$1.86
\$37.15
\$1.86
\$37.15

|                 | Service Effectiveness                                |                                            |                                            |
|-----------------|------------------------------------------------------|--------------------------------------------|--------------------------------------------|
| Mode            | Operating Expenses<br>per Unlinked<br>Passenger Trip | Unlinked Trips per<br>Vehicle Revenue Mile | Unlinked Trips per<br>Vehicle Revenue Hour |
| Demand Response | \$19.88                                              | 0.1                                        | 1.9                                        |
| Total           | \$19.88                                              | 0.1                                        | 1.9                                        |