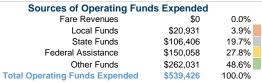

#### Summary of Operating Expenses (OE)

\$539,426 Total Operating Expenses

### **Sources of Capital Funds Expended**

 Fare Revenues
 \$0

 Local Funds
 \$0

 State Funds
 \$0

 Federal Assistance
 \$0

 Other Funds
 \$0

Total Capital Funds Expended \$0