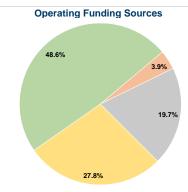

#### Summary of Operating Expenses (OE)

\$539,426 Total Operating Expenses

### **Sources of Capital Funds Expended**

 Fare Revenues
 \$0

 Local Funds
 \$0

 State Funds
 \$0

 Federal Assistance
 \$0

 Other Funds
 \$0

Total Capital Funds Expended \$0