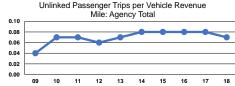

|                 |                                                      | Service Effectiveness                      | 3                                          |  |
|-----------------|------------------------------------------------------|--------------------------------------------|--------------------------------------------|--|
| Mode            | Operating Expenses<br>per Unlinked<br>Passenger Trip | Unlinked Trips per<br>Vehicle Revenue Mile | Unlinked Trips per<br>Vehicle Revenue Hour |  |
| Demand Response | \$16.98                                              | 0.1                                        | 1.8                                        |  |
| Total           | \$16.98                                              | 0.1                                        | 1.8                                        |  |