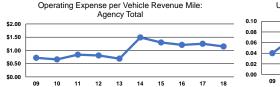

## **Service Efficiency**

|                 | Operating Expenses per | Operating Expenses per |
|-----------------|------------------------|------------------------|
| Mode            | Vehicle Revenue Mile   | Vehicle Revenue Hour   |
| Demand Response | \$1.15                 | \$30.04                |
| Total           | \$1.15                 | \$30.04                |