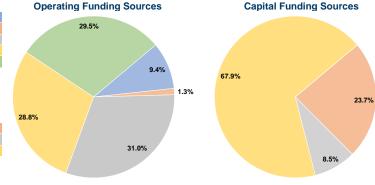

#### Summary of Operating Expenses (OE)

\$600,184 Total Operating Expenses

## Sources of Capital Funds Expended

| \$0       | 0.0%                                     |
|-----------|------------------------------------------|
| \$49,343  | 23.7%                                    |
| \$17,689  | 8.5%                                     |
| \$141,508 | 67.9%                                    |
| \$0       | 0.0%                                     |
| \$208,540 | 100.0%                                   |
|           | \$49,343<br>\$17,689<br>\$141,508<br>\$0 |