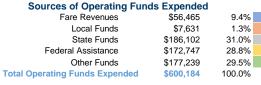

119 Middleton Cemetery Lane

P.O. Box 950 Kenansville, NC 28349-0950

# **Duplin County**

2018 Annual Agency Profile



## **Service Consumption**

35,348 Annual Unlinked Trips (UPT)

#### **Service Supplied**

522,412 Annual Vehicle Revenue Miles (VRM)

19,977 Annual Vehicle Revenue Hours (VRH)

#### Summary of Operating Expenses (OE)

\$600,184 Total Operating Expenses

#### **Database Information**

NTDID: 4R06-40915

Reporter Type: Rural General Public Transit

#### **Financial Information**



## Sources of Capital Funds Expended

| \$0       | 0.0%                                     |
|-----------|------------------------------------------|
| \$49,343  | 23.7%                                    |
| \$17,689  | 8.5%                                     |
| \$141,508 | 67.9%                                    |
| \$0       | 0.0%                                     |
| \$208,540 | 100.0%                                   |
|           | \$49,343<br>\$17,689<br>\$141,508<br>\$0 |



### **Modal Characteristics**

#### **Operation Characteristics**

#### **Vehicles Operated** at Maximum Service

| Directly | Purchased      | Operating | Fare     |
|----------|----------------|-----------|----------|
| Operated | Transportation | Expenses  | Revenues |
| 11       | -