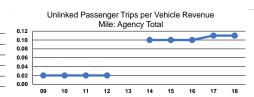

### **Modal Characteristics**

\$307,875

100.0%

Mode

Bus Total

Demand Response

Service Effectiveness

Unlinked Trips per

0.1

0.2

0.1

**Vehicle Revenue Mile** 

Unlinked Trips per

1.3

2.9

1.7