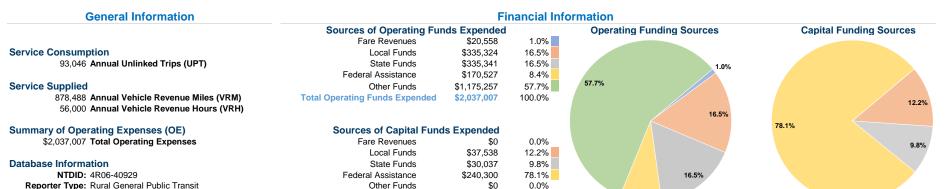

#### Vehicles Operated at Maximum Service

| Mode            | Directly<br>Operated | Purchased<br>Transportation | Operating<br>Expenses | Fare<br>Revenues | Uses of Capital<br>Funds Annual | Jnlinked Trips | Annual Vehicle<br>Revenue Miles | Annual Vehicle<br>Revenue Hours |
|-----------------|----------------------|-----------------------------|-----------------------|------------------|---------------------------------|----------------|---------------------------------|---------------------------------|
| Demand Response | 15                   | -                           | \$1,581,159           | \$2,288          | \$307,875                       | 59,649         | 667,907                         | 44,293                          |
| Bus             | 6                    | -                           | \$455,848             | \$18,270         | \$0                             | 33,397         | 210,581                         | 11,707                          |
| Total           | 21                   | -                           | \$2,037,007           | \$20,558         | \$307,875                       | 93,046         | 878,488                         | 56,000                          |

**Total Capital Funds Expended**