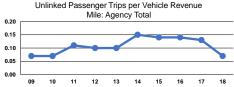

#### **Performance Measures**

## **Service Consumption**

52,198 Annual Unlinked Trips (UPT)

#### Service Supplied

764,447 Annual Vehicle Revenue Miles (VRM) 34,260 Annual Vehicle Revenue Hours (VRH)