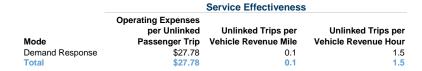

#### **Vehicles Operated** at Maximum Service

|                 | Directly | Purchased      | Operating   | Fare     |
|-----------------|----------|----------------|-------------|----------|
| Mode            | Operated | Transportation | Expenses    | Revenues |
| Demand Response | 16       | · -            | \$1,449,813 | \$16,537 |
| Total           | 16       | -              | \$1,449,813 | \$16,537 |

#### Service Efficiency

|                 | Operating Expenses per |
|-----------------|------------------------|
| Mode            | Vehicle Revenue Mile   |
| Demand Response | \$1.90                 |
| Total           | \$1.90                 |

Operating Expenses per Vehicle Revenue Hour \$42.32