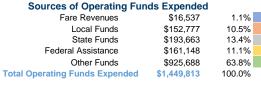

Clinton, NC 28328

# **Sampson County**

2018 Annual Agency Profile

### **General Information**

## **Service Consumption**

52,198 Annual Unlinked Trips (UPT)

#### Service Supplied

764,447 Annual Vehicle Revenue Miles (VRM) 34,260 Annual Vehicle Revenue Hours (VRH)

#### Summary of Operating Expenses (OE)

\$1,449,813 Total Operating Expenses

#### **Database Information**

NTDID: 4R06-40933

Reporter Type: Rural General Public Transit

#### **Financial Information**



#### Sources of Capital Funds Expended

| Sources of Capital Fullus    | Expended  |        |
|------------------------------|-----------|--------|
| Fare Revenues                | \$0       | 0.0%   |
| Local Funds                  | \$341,516 | 70.1%  |
| State Funds                  | \$16,222  | 3.3%   |
| Federal Assistance           | \$129,782 | 26.6%  |
| Other Funds                  | \$0       | 0.0%   |
| Total Capital Funds Expended | \$487,520 | 100.0% |





#### **Modal Characteristics**

#### **Operation Characteristics**

#### **Vehicles Operated** at Maximum Service

|                 | Directly | Purchased      | Operating   | Fare     |
|-----------------|----------|----------------|-------------|----------|
| Mode            | Operated | Transportation | Expenses