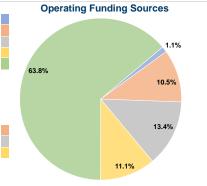

ps (UPT)

#### Service Supplied

764,447 Annual Vehicle Revenue Miles (VRM) 34,260 Annual Vehicle Revenue Hours (VRH)

#### Summary of Operating Expenses (OE)

\$1,449,813 Total Operating Expenses

#### **Database Information**

NTDID: 4R06-40933

Reporter Type: Rural General Public Transit

#### **Financial Information**



#### Sources of Capital Funds Expended

| Sources of Capital Fullus    | Expended  |        |
|------------------------------|-----------|--------|
| Fare Revenues                | \$0       | 0.0%   |
| Local Funds                  | \$341,516 | 70.1%  |
| State Funds                  | \$16,222  | 3.3%   |
| Federal Assistance           | \$129,782 | 26.6%  |
| Other Funds                  | \$0       | 0.0%   |
| Total Capital Funds Expended | \$487,520 | 100.0% |





#### **Modal Characteristics**

#### **Operation Characteristics**

#### **Vehicles Operated** at Maximum Service

|                 | Directly | Purchased      | Operating   | Fare     |
|-----------------|----------|----------------|-------------|----------|
| Mode            | Operated | Transportation | Expenses    | Revenues |
| Demand Response | 16       | · -            | \$1,449,813 | \$16,537 |
| Total           | 16       | -              | \$1,449,813 | \$16,537 |

| Uses of Capital |                       | Annual Vehicle | Annual Vehicle |
|-----------------|-----------------------|----------------|----------------|
| Funds           | Annual Unlinked Trips | Revenue Miles  | Revenue Hours  |
| \$487,520       | 52,198                | 764,447        | 34,260         |
| \