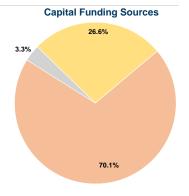

#### Sources of Capital Funds Expended

| Sources of Capital Fullus    | Expended  |        |
|------------------------------|-----------|--------|
| Fare Revenues                | \$0       | 0.0%   |
| Local Funds                  | \$341,516 | 70.1%  |
| State Funds                  | \$16,222  | 3.3%   |
| Federal Assistance           | \$129,782 | 26.6%  |
| Other Funds                  | \$0       | 0.0%   |
| Total Capital Funds Expended | \$487,520 | 100.0% |