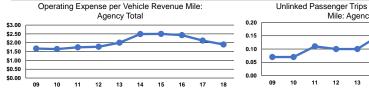

#### **Performance Measures**

#### Service Efficiency

|                 | Operating Expenses per |
|-----------------|------------------------|
| Mode            | Vehicle Revenue Mile   |
| Demand Response | \$1.90                 |
| Total           | \$1.90                 |

Operating Expenses per Vehicle Revenue Hour \$42.32