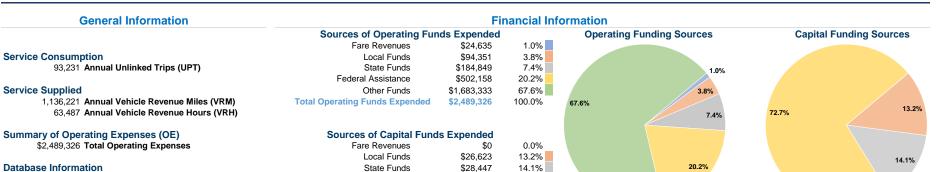

## Johnston Co. Council on Aging Inc.

2018 Annual Agency Profile

1363 West Market Street Smithfield, NC 27577-3340

72.7%

0.0%

100.0%

### **Modal Characteristics**

\$146,783

\$201,853

\$0

Federal Assistance

**Total Capital Funds Expended** 

Other Funds

## **Operation Characteristics**

NTDID: 4R06-40943

Reporter Type: Rural General Public Transit

# Vehicles Operated at Maximum Service

| Mode            | Directly<br>Operated | Purchased<br>Transportation | Operating<br>Expenses | Fare<br>Revenues | Uses of Capital<br>Funds Annual Unlinked Tr | Annual Vehicle ps Revenue Miles | Annual Vehicle<br>Revenue Hours |
|-----------------|----------------------|-----------------------------|-----------------------|------------------|---------------------------------------------|---------------------------------|---------------------------------|
| Demand Response | 27                   | -                           | \$2,489,326           | \$24,635         | \$201,853 93,2                              |                                 | 63,487                          |
| Total           | 27                   | -                           | \$2,489,326           | \$24,635         | \$201,853 93,2                              | 31 1,136,221                    | 63,487                          |