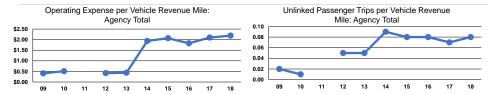

### **Performance Measures**

### Service Efficiency

|                 | Operating Expenses per | Operating Expenses per |  |
|-----------------|------------------------|------------------------|--|
| Mode            | Vehicle Revenue Mile   | Vehicle Revenue Hour   |  |
| Demand Response | \$2.19                 | \$39.21                |  |
| Total           | \$2.19                 | \$39.21                |  |

|                          | Service Effectiveness                                |                                            |                                            |  |  |
|--------------------------|------------------------------------------------------|--------------------------------------------|--------------------------------------------|--|--|
| Mode                     | Operating Expenses<br>per Unlinked<br>Passenger Trip | Unlinked Trips per<br>Vehicle Revenue Mile | Unlinked Trips per<br>Vehicle Revenue Hour |  |  |
| Demand Response<br>Total | \$26.70<br>\$26.70                                   | 0.1<br><b>0.1</b>                          | 1.5<br>1.5                                 |  |  |