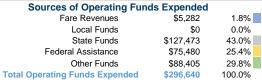

# **Scotland County** 2018 Annual Agency Profile

1403 West Boulevard P.O. Box 1407 Laurinburg, NC 28353-1407

**General Information** 



#### **Service Consumption** 26,992 Annual Unlinked Trips (UPT)

## **Service Supplied**

178,062 Annual Vehicle Revenue Miles (VRM)

10,552 Annual Vehicle Revenue Hours (VRH)

#### Summary of Operating Expenses (OE)

\$296,640 Total Operating Expenses

#### **Database Information**

NTDID: 4R06-41028

Reporter Type: Rural General Public Transit

## **Financial Information**



# Sources of Capital Funds Expended

| Fare Revenues          | \$0       | 0.0%   |
|------------------------|-----------|--------|
| Local Funds            | \$11,006  | 10.0%  |
| State Funds            | \$11,006  | 10.0%  |
| Federal Assistance     | \$88,045  | 80.0%  |
| Other Funds            | \$0       | 0.0%   |
| Capital Funds Expended | \$110,057 | 100.0% |
|                        |           |        |



**Operating Funding Sources** 



## **Modal Characteristics**

## **Operation Characteristics**

#### **Vehicles Operated** at Maximum Service

| Mode            | Directly<br>Operated | Purchased<br>Transportation | Operating<br>Expenses | Fare<br>Revenues | Uses of Capital<br>Funds Annual U | nlinked Trips | Annual Vehicle<br>Revenue Miles | Annual Vehicle<br>Revenue H