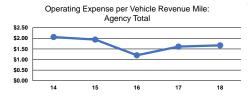

# Service Efficiency

**Total Capi** 

| Mode            | Operating Expenses per<br>Vehicle Revenue Mile | Operating Expenses per<br>Vehicle Revenue Hour |
|-----------------|------------------------------------------------|------------------------------------------------|
| Demand Response | \$1.21                                         | \$23.41                                        |
| Bus             | \$2.99                                         | \$36.78                                        |
| Total           | \$1.67                                         | \$28.11                                        |