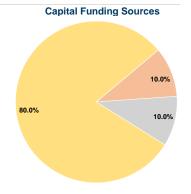

# Sources of Capital Funds Expended

| Fare Revenues          | \$0       | 0.0%   |
|------------------------|-----------|--------|
| Local Funds            | \$11,006  | 10.0%  |
| State Funds            | \$11,006  | 10.0%  |
| Federal Assistance     | \$88,045  | 80.0%  |
| Other Funds            | \$0       | 0.0%   |
| Capital Funds Expended | \$110,057 | 100.0% |
|                        |           |        |