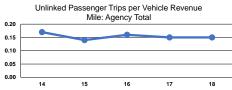

| Mode            | Operating Expenses<br>per Unlinked<br>Passenger Trip | Unlinked Trips per<br>Vehicle Revenue Mile | Unlinked Trips per<br>Vehicle Revenue Hour |  |
|-----------------|------------------------------------------------------|--------------------------------------------|--------------------------------------------|--|
| Demand Response | \$9.11                                               | 0.1                                        | 2.6                                        |  |
| Bus             | \$14.51                                              | 0.2                                        | 2.5                                        |  |
| Total           | \$10.99                                              | 0.2                                        | 2.6                                        |  |