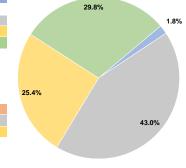

# **Service Consumption** 26,992 Annual Unlinked Trips (UPT)

## **Service Supplied**

178,062 Annual Vehicle Revenue Miles (VRM)

10,552 Annual Vehicle Revenue Hours (VRH)

#### Summary of Operating Expenses (OE)

\$296,640 Total Operating Expenses

#### **Database Information**

NTDID: 4R06-41028

Reporter Type: Rural General Public Transit

## **Financial Information**



# Sources of Capital Funds Expended

| Fare Revenues          | \$0       | 0.0%   |
|------------------------|-----------|--------|
| Local Funds            | \$11,006  | 10.0%  |
| State Funds            | \$11,006  | 10.0%  |
| Federal Assistance     | \$88,045  | 80.0%  |
| Other Funds            | \$0       | 0.0%   |
| Capital Funds Expended | \$110,057 | 100.0% |
|                        |           |        |



**Operating Funding Sources** 



## **Modal Characteristics**

## **Operation Characteristics**

#### **Vehicles Operated** at Maximum Service

| Mode            | Directly<br>Operated | Purchased<br>Transportation | Operating<br>Expenses | Fare<br>Revenues | Uses of Capital<br>Funds Annual U | nlinked Trips | Annual Vehicle<br>Revenue Miles | Annual Vehicle<br>Revenue Hours |
|-----------------|----------------------|-----------------------------|-----------------------|------------------|-----------------------------------|---------------|---------------------------------|---------------------------------|
| Demand Response | 3                    | -                           | \$160,186             | \$2,852          | \$110,057                         | 17,589        | 132,428