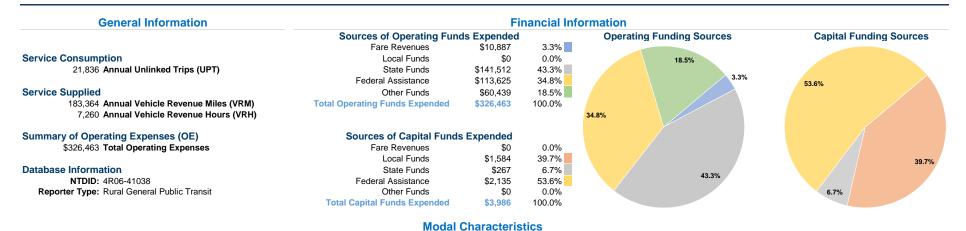

## Vehicles Operated at Maximum Service

**Service Efficiency** 

|                 | Directly | Purchased      | Operating | Fare     | Uses of Capital            | Annual Vehicle  | Annual Vehicle |
|-----------------|----------|----------------|-----------|----------|----------------------------|-----------------|----------------|
| Mode            | Operated | Transportation | Expenses  | Revenues | Funds Annual Unlinked Trip | s Revenue Miles | Revenue Hours  |
| Demand Response | 7        | -              | \$326,463 | \$10,887 | \$3,986 21,83              | 183,364         | 7,260          |
| Total           | 7        | -              | \$326,463 | \$10,887 | \$3,986 21,83              | 183,364         | 7,260          |