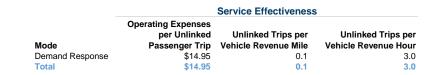

# Operating Expenses per Vehicle Revenue Mile Vehicle Revenue Hour Demand Response \$1.78 \$44.97 Total \$1.78 \$44.97