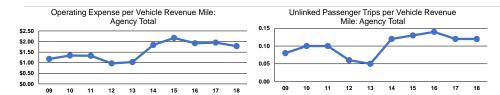

# Operating Expenses per Vehicle Revenue Mile Vehicle Revenue Hour Demand Response \$1.78 \$44.97 Total \$1.78 \$44.97