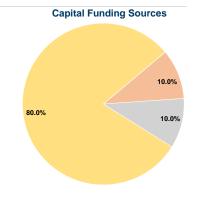

#### **Sources of Capital Funds Expended**

| oouroes or oupitar rainas    | Experiaca |        |  |
|------------------------------|-----------|--------|--|
| Fare Revenues                | \$0       | 0.0%   |  |
| Local Funds                  | \$10,950  | 10.0%  |  |
| State Funds                  | \$10,947  | 10.0%  |  |
| Federal Assistance           | \$87,586  | 80.0%  |  |
| Other Funds                  | \$0       | 0.0%   |  |
| Total Capital Funds Expended | \$109,483 | 100.0% |  |
|                              |           |        |  |