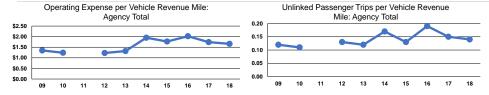

#### Service Efficiency

|                 | Operating Expenses per |
|-----------------|------------------------|
| Mode            | Vehicle Revenue Mile   |
| Demand Response | \$1.66                 |
| Total           | \$1.66                 |

Operating Expenses per Vehicle Revenue Hour \$33.32

Service Effectiveness **Operating Expenses** per Unlinked Unlinked Trips per Unlinked Trips per Mode Passenger Trip Vehicle Revenue Mile Vehicle Revenue Hour Demand Response \$11.65 0.1 2.9 \$11.65 0.1 2.9