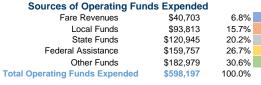

#### Summary of Operating Expenses (OE)

\$598,197 Total Operating Expenses

#### **Sources of Capital Funds Expended**

| oouroes or oupitar rainas    | Experiaca |        |  |
|------------------------------|-----------|--------|--|
| Fare Revenues                | \$0       | 0.0%   |  |
| Local Funds                  | \$10,950  | 10.0%  |  |
| State Funds                  | \$10,947  | 10.0%  |  |
| Federal Assistance           | \$87,586  | 80.0%  |  |
| Other Funds                  | \$0       | 0.0%   |  |
| Total Capital Funds Expended | \$109,483 | 100.0% |  |
|                              |           |        |  |