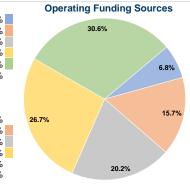

Annual Vehicle Revenue Hours (VRH)

#### Summary of Operating Expenses (OE)

\$598,197 Total Operating Expenses

#### **Database Information**

NTDID: 4R06-41043

Reporter Type: Rural General Public Transit

#### **Financial Information**



#### **Sources of Capital Funds Expended**

| oouroes or oupitar rainas    | Experiaca |        |  |
|------------------------------|-----------|--------|--|
| Fare Revenues                | \$0       | 0.0%   |  |
| Local Funds                  | \$10,950  | 10.0%  |  |
| State Funds                  | \$10,947  | 10.0%  |  |
| Federal Assistance           | \$87,586  | 80.0%  |  |
| Other Funds                  | \$0       | 0.0%   |  |
| Total Capital Funds Expended | \$109,483 | 100.0% |  |
|                              |           |        |  |





Annual Vehicle Revenue Hours

17,954

17,954

#### **Modal Characteristics**

#### **Operation Characteristics**

# Vehicles Operated at Maximum Service

|                 | Directly | Purchased      | Operating | Fare     |
|-----------------|----------|----------------|-----------|----------|
| Mode            | Operated | Transportation | Expenses  | Revenues |
| Demand Response | 12       | -              | \$598,197 | \$40,703 |
| Total           | 12       | -              | \$598,197 | \$40,703 |

| <b>Uses of Capital</b> |                       | Annual Vehicle |
|------------------------|-----------------------|----------------|
| Funds                  | Annual Unlinked Trips | Revenue Miles  |
| \$109,483              | 51,347                | 359,404        |
| \$109,483