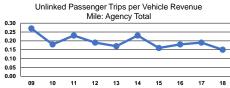

## **Performance Measures**

#### Service Effectiveness

| Mode            | Operating Expenses<br>per Unlinked<br>Passenger Trip | Unlinked Trips per<br>Vehicle Revenue Mile | Unlinked Trips per<br>Vehicle Revenue Hour |  |  |  |
|-----------------|------------------------------------------------------|--------------------------------------------|--------------------------------------------|--|--|--|
| Demand Response | \$14.46                                              | 0.2                                        | 2.5                                        |  |  |  |
| Bus             | \$28.21                                              | 0.1                                        | 2.7                                        |  |  |  |
| Total           | \$19.02                                              | 0.2                                        | 2.6                                        |  |  |  |
|                 |                                                      |                                            |                                            |  |  |  |