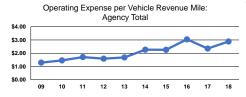

## **Performance Measures**

# Service Efficiency

|                 | Operating Expenses per | Operating Expenses per |
|-----------------|------------------------|------------------------|
| Mode            | Vehicle Revenue Mile   | Vehicle Revenue Hour   |
| Demand Response | \$2.45                 | \$36.46                |
| Bus             | \$3.56                 | \$75.99                |
| Total           | \$2.89                 | \$48.98                |