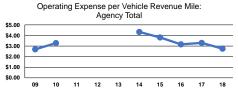

## Service Efficiency

|                        | Operating Expenses per | Operating Expenses per |
|------------------------|------------------------|------------------------|
| Mode                   | Vehicle Revenue Mile   | Vehicle Revenue Hour   |
| Demand Response        | \$2.64                 | \$41.11                |
| Demand Response - Taxi | \$3.55                 | \$71.29                |
| Total                  | \$2.75                 | \$44.10                |