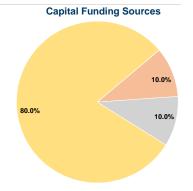

## Sources of Capital Funds Expended

| Courses or Capital I allac   | - LAPOITAGA |        |  |
|------------------------------|-------------|--------|--|
| Fare Revenues                | \$0         | 0.0%   |  |
| Local Funds                  | \$5,598     | 10.0%  |  |
| State Funds                  | \$5,598     | 10.0%  |  |
| Federal Assistance           | \$44,784    | 80.0%  |  |
| Other Funds                  | \$0         | 0.0%   |  |
| Total Capital Funds Expended | \$55,980    | 100.0% |  |
|                              |             |        |  |