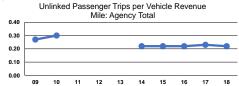

### **Performance Measures**

#### Convince Effectiveness

|                        | Service Effectiveness                               |                                            |                                            |  |
|------------------------|-----------------------------------------------------|--------------------------------------------|--------------------------------------------|--|
| Op                     | perating Expenses<br>per Unlinked<br>Passenger Trip | Unlinked Trips per<br>Vehicle Revenue Mile | Unlinked Trips per<br>Vehicle Revenue Hour |  |
| Demand Response        | \$11.71                                             | 0.2                                        | 3.5                                        |  |
| Demand Response - Taxi | \$23.73                                             | 0.1                                        | 3.0                                        |  |
| Total                  | \$12.75                                             | 0.2                                        | 3.5                                        |  |