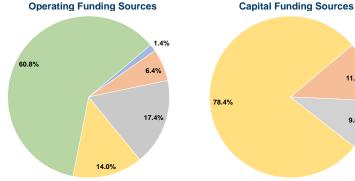

#### Summary of Operating Expenses (OE)

\$1,472,005 Total Operating Expenses

#### **Sources of Capital Funds Expended**

| Fare Revenues                | \$0      | 0.0%   |
|------------------------------|----------|--------|
| Local Funds                  | \$9,176  | 11.8%  |
| State Funds                  | \$7,598  | 9.8%   |
| Federal Assistance           | \$60,792 | 78.4%  |
| Other Funds                  | \$0      | 0.0%   |
| Total Capital Funds Expended | \$77,566 | 100.0% |