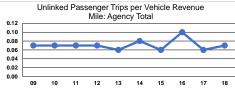

Operating Expenses per Vehicle Revenue Hour \$48.65 \$48.65

|                 | Service Effectiveness           |                      |                      |
|-----------------|---------------------------------|----------------------|----------------------|
|                 | Operating Expenses per Unlinked | Unlinked Trips per   | Unlinked Trips per   |
|                 | per Unlinked                    |                      |                      |
| Mode            | Passenger Trip                  | Vehicle Revenue Mile | Vehicle Revenue Hour |
| Demand Response | \$23.07                         | 0.1                  | 2.1                  |
| Total           | \$23.07                         | 0.1                  | 2.1                  |