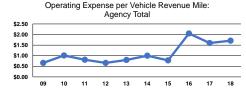

## Service Efficiency

|                 | Operating Expenses per |
|-----------------|------------------------|
| Mode            | Vehicle Revenue Mile   |
| Demand Response | \$1.71                 |
| Total           | \$1.71                 |