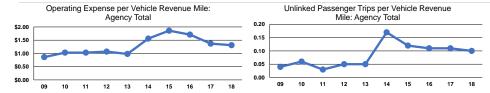

# **Service Efficiency**

| Operating Expenses per |  |  |
|------------------------|--|--|
| Vehicle Revenue Hour   |  |  |
| \$24.62                |  |  |
| \$24.62                |  |  |
|                        |  |  |

|                 | Service Effectiveness                                |                                            |                                            |  |  |  |
|-----------------|------------------------------------------------------|--------------------------------------------|--------------------------------------------|--|--|--|
| Mode            | Operating Expenses<br>per Unlinked<br>Passenger Trip | Unlinked Trips per<br>Vehicle Revenue Mile | Unlinked Trips per<br>Vehicle Revenue Hour |  |  |  |
| Demand Response | \$12.69                                              | 0.1                                        | 1.9                                        |  |  |  |
| Total           | \$12.69                                              | 0.1                                        | 1.9                                        |  |  |  |