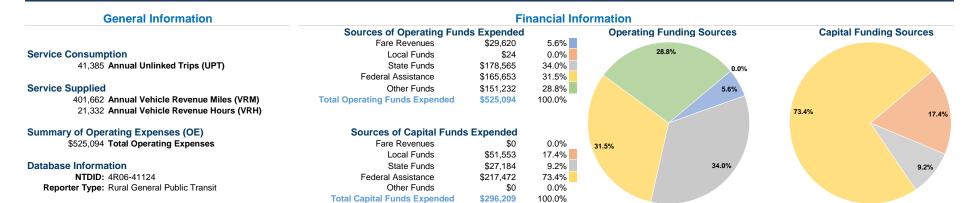

#### **Vehicles Operated** at Maximum Service

|                 | Directly | Purchased      | Operating | Fare     | Uses of Capital |                       | <b>Annual Vehicle</b> | Annual Vehicle |
|-----------------|----------|----------------|-----------|----------|-----------------|-----------------------|-----------------------|----------------|
| Mode            | Operated | Transportation | Expenses  | Revenues | Funds           | Annual Unlinked Trips | Revenue Miles         | Revenue Hours  |
| Demand Response | 10       | -              | \$525,094 | \$29,620 | \$296,209       | 41,385                | 401,662               | 21,332         |
| Total           | 10       | -              | \$525,094 | \$29,620 | \$296,209       | 41,385                | 401,662               | 21,332         |