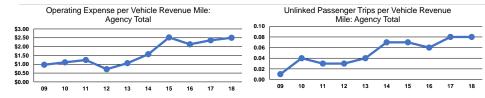

#### **Performance Measures**

# **Service Efficiency**

|                 | Operating Expenses per | Operating Expenses per |
|-----------------|------------------------|------------------------|
| Mode            | Vehicle Revenue Mile   | Vehicle Revenue Hour   |
| Demand Response | \$2.50                 | \$44.55                |
| Total           | \$2.50                 | \$44.55                |

|                 | Service Effectiveness                                |                                            |                                            |
|-----------------|------------------------------------------------------|--------------------------------------------|--------------------------------------------|
| Mode            | Operating Expenses<br>per Unlinked<br>Passenger Trip | Unlinked Trips per<br>Vehicle Revenue Mile | Unlinked Trips per<br>Vehicle Revenue Hour |
| Demand Response | \$31.90                                              | 0.1                                        | 1.4                                        |
| Total           | \$31.90                                              | 0.1                                        | 1.4                                        |