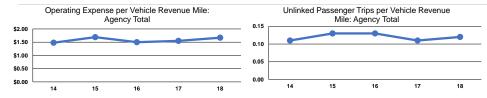

## Service Efficiency

| Operating Expenses per | Operating Expenses per         |  |
|------------------------|--------------------------------|--|
| Vehicle Revenue Mile   | Vehicle Revenue Hour           |  |
| \$1.67                 | \$32.97                        |  |
| \$1.67                 | \$32.97                        |  |
|                        | Vehicle Revenue Mile<br>\$1.67 |  |

|                 | Service Effectiveness                                |                                            |                                            |
|-----------------|------------------------------------------------------|--------------------------------------------|--------------------------------------------|
| Mode            | Operating Expenses<br>per Unlinked<br>Passenger Trip | Unlinked Trips per<br>Vehicle Revenue Mile | Unlinked Trips per<br>Vehicle Revenue Hour |
| Demand Response | \$14.20                                              | 0.1                                        | 2.3                                        |
| Total           | \$14.20                                              | 0.1                                        | 2.3                                        |