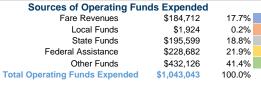

## **Financial Information**

| Fare Revenues                | \$0       | 0.0%   |
|------------------------------|-----------|--------|
| Local Funds                  | \$16,977  | 14.4%  |
| State Funds                  | \$11,193  | 9.5%   |
| Federal Assistance           | \$89,546  | 76.1%  |
| Other Funds                  | \$0       | 0.0%   |
| Total Capital Funds Expended | \$117,716 | 100.0% |
|                              |           |        |