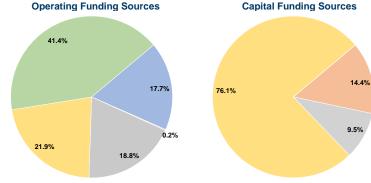

## **Financial Information**

| Fare Revenues                | \$0       | 0.0%   |
|------------------------------|-----------|--------|
| Local Funds                  | \$16,977  | 14.4%  |
| State Funds                  | \$11,193  | 9.5%   |
| Federal Assistance           | \$89,546  | 76.1%  |
| Other Funds                  | \$0       | 0.0%   |
| Total Capital Funds Expended | \$117,716 | 100.0% |
|                              |           |        |