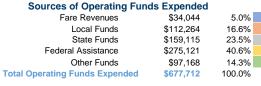

26 Ridgeway Street, Ste 1 Sylva, NC 28779-2905

## **General Information**

# Service Consumption

26,800 Annual Unlinked Trips (UPT)

#### Service Supplied

223,063 Annual Vehicle Revenue Miles (VRM) 14,184 Annual Vehicle Revenue Hours (VRH)

#### Summary of Operating Expenses (OE)

\$677,712 Total Operating Expenses

#### **Database Information**

NTDID: 4R06-41167

Reporter Type: Rural General Public Transit

#### **Financial Information**



# **Sources of Capital Funds Expended**

0.0% Fare Revenues Local Funds \$6,297 10.4% State Funds \$6,003 10.0% Federal Assistance \$48,024 79.6% Other Funds \$0 0.0% **Total Capital Funds Expended** \$60,324 100.0%





#### **Modal Characteristics**

### **Operation Characteristics**

# Vehicles Operated at Maximum Service

| Mode            | Directly<br>Operated | Purchased<br>Transportation | Operating<br>Expenses | Fare<br>Revenues | Uses of Capital<br>Funds A | Annual Unlinked Trips | Annual Vehicle<br>Revenue Miles | Annual Vehicle<br>Revenue Hours |
|-----------------|----------------------|-----------------------------|-----------------------|------------------|----------------------------|-----------------------|---------------------------------|-------------------------------