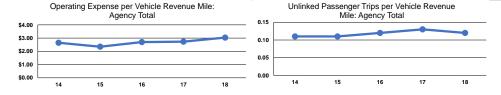

#### Service Efficiency

|                 | Operating Expenses per | Operating Expenses per<br>Vehicle Revenue Hour |  |
|-----------------|------------------------|------------------------------------------------|--|
| Mode            | Vehicle Revenue Mile   |                                                |  |
| Demand Response | \$2.98                 | \$47.63                                        |  |
| Bus             | \$3.29                 | \$48.41                                        |  |
| Total           | \$3.04                 | \$47.78                                        |  |

#### Service Effectiveness

|                 | Service Effectiveness                                |                                            |                                            |  |  |  |
|-----------------|------------------------------------------------------|--------------------------------------------|--------------------------------------------|--|--|--|
| Mode            | Operating Expenses<br>per Unlinked<br>Passenger Trip | Unlinked Trips per<br>Vehicle Revenue Mile | Unlinked Trips per<br>Vehicle Revenue Hour |  |  |  |
| Demand Response | \$31.80                                              | 0.1                                        | 1.5                                        |  |  |  |
| Bus             | \$13.50                                              | 0.2                                        | 3.6                                        |  |  |  |
| Total           | \$25.29                                              | 0.1                                        | 1.9                                        |  |  |  |