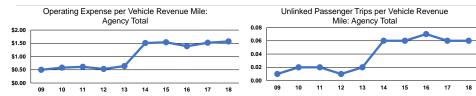

# **Performance Measures**

# Service Efficiency

| Operating Expenses per |  |
|------------------------|--|
| Vehicle Revenue Mile   |  |
| \$1.57                 |  |
| \$1.57                 |  |
|                        |  |

Operating Expenses per Vehicle Revenue Hour \$41.97