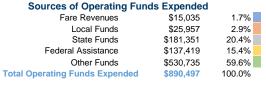

# Summary of Operating Expenses (OE)

\$890,497 Total Operating Expenses

# Sources of Capital Funds Expende

| Sources of Capital Funds     | s Expenaea |        |  |
|------------------------------|------------|--------|--|
| Fare Revenues                | \$0        | 0.0%   |  |
| Local Funds                  | \$14,842   | 12.6%  |  |
| State Funds                  | \$11,439   | 9.7%   |  |
| Federal Assistance           | \$91,509   | 77.7%  |  |
| Other Funds                  | \$0        | 0.0%   |  |
| Total Capital Funds Expended | \$117,790  | 100.0% |  |