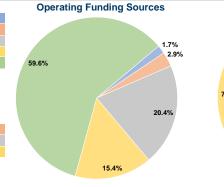

ce Supplied

566,878 Annual Vehicle Revenue Miles (VRM) 21,218 Annual Vehicle Revenue Hours (VRH)

# Summary of Operating Expenses (OE)

\$890,497 Total Operating Expenses

#### **Database Information**

NTDID: 4R06-41172

Reporter Type: Rural General Public Transit

# **Financial Information**



# Sources of Capital Funds Expende

| Sources of Capital Funds     | s Expenaea |        |  |
|------------------------------|------------|--------|--|
| Fare Revenues                | \$0        | 0.0%   |  |
| Local Funds                  | \$14,842   | 12.6%  |  |
| State Funds                  | \$11,439   | 9.7%   |  |
| Federal Assistance           | \$91,509   | 77.7%  |  |
| Other Funds                  | \$0        | 0.0%   |  |
| Total Capital Funds Expended | \$117,790  | 100.0% |  |





# **Modal Characteristics**

# **Operation Characteristics**

# Vehicles Operated at Maximum Service

|                 | Directly | Purchased      | Operating<br>Expenses | Fare<br>Revenues |
|-----------------|----------|----------------|-----------------------|------------------|
| Mode            | Operated | Transportation |                       |                  |
| Demand Response | -        | 12             | \$890,497             | \$15,035         |
| Total           | _        | 12             | \$890.497             | \$15,035         |

| Uses of Capital | Annual Vehicle        |               | Annual Vehicle |
|-----------------|-----------------------|---------------|----------------|
| Funds           | Annual Unlinked Trips | Revenue Miles | Revenue Hours  |
| \$117