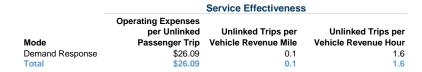

# Vehicles Operated at Maximum Service

|                 | Directly | Purchased      | Operating<br>Expenses | Fare<br>Revenues |
|-----------------|----------|----------------|-----------------------|------------------|
| Mode            | Operated | Transportation |                       |                  |
| Demand Response | -        | 12             | \$890,497             | \$15,035         |
| Total           | _        | 12             | \$890.497             | \$15,035         |

# Service Efficiency

| Operating Expenses per |  |
|------------------------|--|
| Vehicle Revenue Mile   |  |
| \$1.57                 |  |
| \$1.57                 |  |
|                        |  |

Operating Expenses per Vehicle Revenue Hour \$41.97