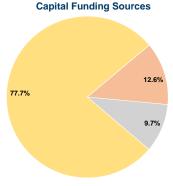

# Sources of Capital Funds Expende

| Sources of Capital Funds     | s Expenaea |        |  |
|------------------------------|------------|--------|--|
| Fare Revenues                | \$0        | 0.0%   |  |
| Local Funds                  | \$14,842   | 12.6%  |  |
| State Funds                  | \$11,439   | 9.7%   |  |
| Federal Assistance           | \$91,509   | 77.7%  |  |
| Other Funds                  | \$0        | 0.0%   |  |
| Total Capital Funds Expended | \$117,790  | 100.0% |  |