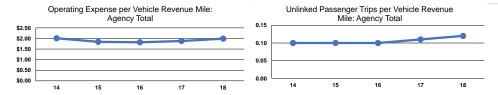

#### Service Efficiency

|                 | Operating Expenses per | Operating Expenses per<br>Vehicle Revenue Hour |  |
|-----------------|------------------------|------------------------------------------------|--|
| Mode            | Vehicle Revenue Mile   |                                                |  |
| Demand Response | \$1.96                 | \$35.48                                        |  |
| Bus             | \$2.15                 | \$31.71                                        |  |
| Total           | \$1.99                 | \$34.71                                        |  |

#### Service Effectiveness

|                 | Service Effectiveness                                |                                            |                                            |  |  |  |
|-----------------|------------------------------------------------------|--------------------------------------------|--------------------------------------------|--|--|--|
| Mode            | Operating Expenses<br>per Unlinked<br>Passenger Trip | Unlinked Trips per<br>Vehicle Revenue Mile | Unlinked Trips per<br>Vehicle Revenue Hour |  |  |  |
| Demand Response | \$18.28                                              | 0.1                                        | 1.9                                        |  |  |  |
| Bus             | \$10.31                                              | 0.2                                        | 3.1                                        |  |  |  |
| Total           | \$15.99                                              | 0.1                                        | 2.2                                        |  |  |  |