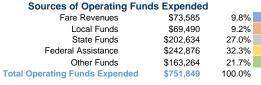

#### Summary of Operating Expenses (OE)

\$751,849 Total Operating Expenses

#### **Financial Information**

0.0% Fare Revenues Local Funds \$9,366 13.0% State Funds \$6,937 9.7% Federal Assistance \$55,510 77.3% Other Funds \$0 0.0% **Total Capital Funds Expended** \$71,813 100.0%