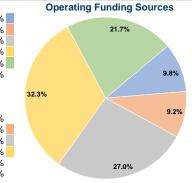

#### Summary of Operating Expenses (OE)

\$751,849 Total Operating Expenses

#### **Financial Information**

0.0% Fare Revenues Local Funds \$9,366 13.0% State Funds \$6,937 9.7% Federal Assistance \$55,510 77.3% Other Funds \$0 0.0% **Total Capital Funds Expended** \$71,813 100.0%