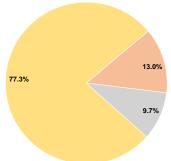

#### **Financial Information**

0.0% Fare Revenues Local Funds \$9,366 13.0% State Funds \$6,937 9.7% Federal Assistance \$55,510 77.3% Other Funds \$0 0.0% **Total Capital Funds Expended** \$71,813 100.0%