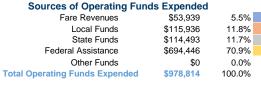

# **Summary of Operating Expenses (OE)**

\$978,814 Total Operating Expenses

# Vehicles Operated at Maximum Service

|                 | Directly Purchased | Purchased      | Operating | Fare     |
|-----------------|--------------------|----------------|-----------|----------|
| Mode            | Operated           | Transportation | Expenses  | Revenues |
| Demand Response | 20                 |                | \$978,814 | \$53,939 |
| Total           | 20                 | -              | \$978,814 | \$53,939 |