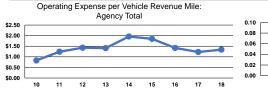

## Service Efficiency

|                 | Operating Expenses pe<br>Vehicle Revenue Mil |  |
|-----------------|----------------------------------------------|--|
| Mode            |                                              |  |
| Demand Response | \$1.3                                        |  |
| Total           | \$1.34                                       |  |
| 1 0 1011        |                                              |  |

Operating Expenses per Vehicle Revenue Hour \$18.23 \$18.23

|                 |                                                      | Service Effectiveness                      | S                                          |  |
|-----------------|------------------------------------------------------|--------------------------------------------|--------------------------------------------|--|
| Mode            | Operating Expenses<br>per Unlinked<br>Passenger Trip | Unlinked Trips per<br>Vehicle Revenue Mile | Unlinked Trips per<br>Vehicle Revenue Hour |  |
| Demand Response | \$15.75                                              | 0.1                                        | 1.2                                        |  |
| Total           | \$15.75                                              | 0.1                                        | 1.2                                        |  |