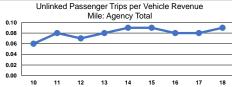

Operating Expenses per Vehicle Revenue Hour \$18.23 \$18.23

|                 |                                                      | Service Effectiveness                      | S                                          |  |
|-----------------|------------------------------------------------------|--------------------------------------------|--------------------------------------------|--|
| Mode            | Operating Expenses<br>per Unlinked<br>Passenger Trip | Unlinked Trips per<br>Vehicle Revenue Mile | Unlinked Trips per<br>Vehicle Revenue Hour |  |
| Demand Response | \$15.75                                              | 0.1                                        | 1.2                                        |  |
| Total           | \$15.75                                              | 0.1                                        | 1.2                                        |  |