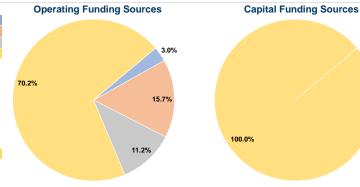

# Summary of Operating Expenses (OE) \$521,273 Total Operating Expenses

### **Financial Information**

| oodi ooo oi oapitai i aiiao | LAPOITAGA |        |
|-----------------------------|-----------|--------|
| Fare Revenues               | \$0       | 0.0%   |
| Local Funds                 | \$0       | 0.0%   |
| State Funds                 | \$0       | 0.0%   |
| Federal Assistance          | \$43,377  | 100.0% |
| Other Funds                 | \$0       | 0.0%   |
| Capital Funds Expended      | \$43,377  | 100.0% |
|                             |           |        |

#### **Vehicles Operated** at Maximum Service

|                 | Directly | Purchased      | Operating | Fare     |
|-----------------|----------|----------------|-----------|----------|
| Mode            | Operated | Transportation | Expenses  | Revenues |
| Demand Response | 11       | -              | \$521,273 | \$15,475 |
| Total           | 11       | -              | \$521,273 | \$15,475 |