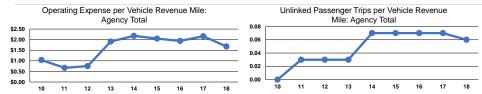

#### Service Efficiency

Total

|                 | Operating Expenses per |  |
|-----------------|------------------------|--|
| Mode            | Vehicle Revenue Mile   |  |
| Demand Response | \$1.68                 |  |
| Total           | \$1.68                 |  |

Operating Expenses per Vehicle Revenue Hour \$40.89

|                          | Service Effectiveness                                |                                            |                                            |
|--------------------------|------------------------------------------------------|--------------------------------------------|--------------------------------------------|
| Mode                     | Operating Expenses<br>per Unlinked<br>Passenger Trip | Unlinked Trips per<br>Vehicle Revenue Mile | Unlinked Trips per<br>Vehicle Revenue Hour |
| Demand Response<br>Total | \$26.91<br><b>\$26.91</b>                            | 0.1<br>0.1                                 | 1.5<br>1.5                                 |