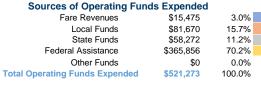

# Summary of Operating Expenses (OE) \$521,273 Total Operating Expenses

#### **Vehicles Operated** at Maximum Service

|                 | Directly | Purchased      | Operating | Fare     |
|-----------------|----------|----------------|-----------|----------|
| Mode            | Operated | Transportation | Expenses  | Revenues |
| Demand Response | 11       | -              | \$521,273 | \$15,475 |
| Total           | 11       | -              | \$521,273 | \$15,475 |