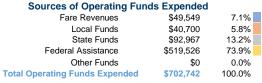

# Summary of Operating Expenses (OE) \$702,742 Total Operating Expenses

# **Financial Information**