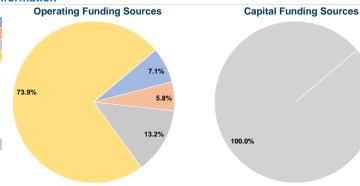

# **Financial Information**

# Sources of Capital Funds Expended

| \$0       | 0.0%                                  |
|-----------|---------------------------------------|
| \$0       | 0.0%                                  |
| \$300,000 | 100.0%                                |
| \$0       | 0.0%                                  |
| \$0       | 0.0%                                  |
| \$300,000 | 100.0%                                |
|           | \$0<br>\$0<br>\$300,000<br>\$0<br>\$0 |