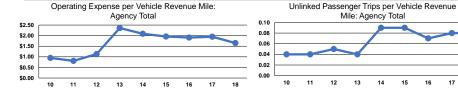

#### **Performance Measures**

# Service Efficiency

|                 | Operating Expenses per |
|-----------------|------------------------|
| Mode            | Vehicle Revenue Mile   |
| Demand Response | \$1.65                 |
| Total           | \$1.65                 |

Operating Expenses per Vehicle Revenue Hour \$32.47

Mile: Agency Total

|                 | Service Effectiveness                                |                                            |                                            |
|-----------------|------------------------------------------------------|--------------------------------------------|--------------------------------------------|
| Mode            | Operating Expenses<br>per Unlinked<br>Passenger Trip | Unlinked Trips per<br>Vehicle Revenue Mile | Unlinked Trips per<br>Vehicle Revenue Hour |
| Demand Response | \$19.90                                              | 0.1                                        | 1.6                                        |
|                 |                                                      |                                            |                                            |
| Total           | \$19.90                                              | 0.1                                        | 1.6                                        |