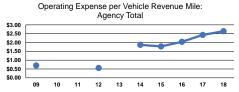

# Service Efficiency

|                 | Operating Expenses per | Operating Expenses per<br>Vehicle Revenue Hour |  |
|-----------------|------------------------|------------------------------------------------|--|
| Mode            | Vehicle Revenue Mile   |                                                |  |
| Demand Response | \$2.41                 | \$38.32                                        |  |
| Bus             | \$3.59                 | \$82.24                                        |  |
| Total           | \$2.64                 | \$44.54                                        |  |