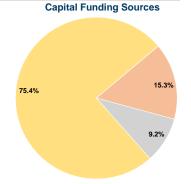

# **Sources of Capital Funds Expended**

| Sources of Capital Fullus Experided |             |        |  |  |
|-------------------------------------|-------------|--------|--|--|
| Fare Revenues                       | \$0         | 0.0%   |  |  |
| Local Funds                         | \$249,156   | 15.3%  |  |  |
| State Funds                         | \$149,966   | 9.2%   |  |  |
| Federal Assistance                  | \$1,226,575 | 75.4%  |  |  |
| Other Funds                         | \$0         | 0.0%   |  |  |
| Total Capital Funds Expended        | \$1,625,697 | 100.0% |  |  |