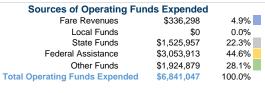

# 28.1% 4.9% 22.3%

**Operating Funding Sources** 

# **Summary of Operating Expenses (OE)**

\$6,841,047 Total Operating Expenses