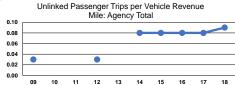

#### Service Effectiveness

|                 | Service Effectiveness                                |                                            |                                            |  |
|-----------------|------------------------------------------------------|--------------------------------------------|--------------------------------------------|--|
| Mode            | Operating Expenses<br>per Unlinked<br>Passenger Trip | Unlinked Trips per<br>Vehicle Revenue Mile | Unlinked Trips per<br>Vehicle Revenue Hour |  |
| Demand Response | \$26.85                                              | 0.1                                        | 1.4                                        |  |
| Bus             | \$41.05                                              | 0.1                                        | 2.0                                        |  |
| Total           | \$29.52                                              | 0.1                                        | 1.5                                        |  |