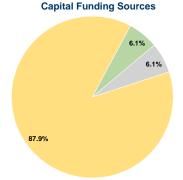

# **Sources of Capital Funds Expended**

0.0% Fare Revenues Local Funds \$0 0.0% State Funds \$23,226 6.1% Federal Assistance \$336,629 87.9% Other Funds \$23,227 6.1% **Total Capital Funds Expended** \$383,082 100.0%