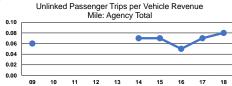

|                 | Service Effectiveness                                |                                            |                                            |  |  |  |
|-----------------|------------------------------------------------------|--------------------------------------------|--------------------------------------------|--|--|--|
| Mode            | Operating Expenses<br>per Unlinked<br>Passenger Trip | Unlinked Trips per<br>Vehicle Revenue Mile | Unlinked Trips per<br>Vehicle Revenue Hour |  |  |  |
| Demand Response | \$31.45                                              | 0.1                                        | 1.6                                        |  |  |  |
| Bus             | \$10.18                                              | 0.2                                        | 2.7                                        |  |  |  |
| Total           | \$24.49                                              | 0.1                                        | 1.9                                        |  |  |  |