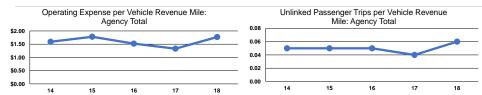

## Service Efficiency

Operating Expenses per
Vehicle Revenue Mile
\$1.77
\$32.46
\$1.77
\$32.46

|                 | Service Effectiveness                                |                                            |                                            |
|-----------------|------------------------------------------------------|--------------------------------------------|--------------------------------------------|
| Mode            | Operating Expenses<br>per Unlinked<br>Passenger Trip | Unlinked Trips per<br>Vehicle Revenue Mile | Unlinked Trips per<br>Vehicle Revenue Hour |
| Demand Response | \$31.49                                              | 0.1                                        | 1.0                                        |
| Total           | \$31.49                                              | 0.1                                        | 1.0                                        |