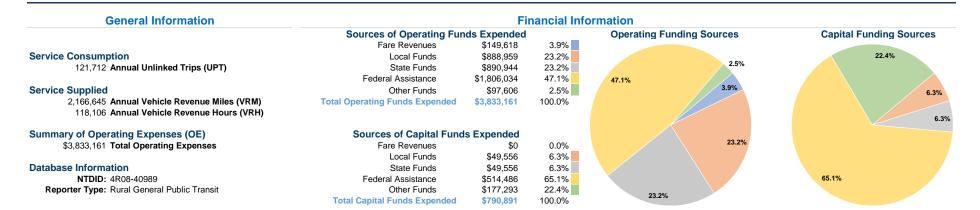

## Vehicles Operated at Maximum Service

Directly Purchased Operating Fare Operated Transportation **Expenses** Revenues Mode Demand Response 95 \$3.833.161 \$149.618 95 \$3,833,161 \$149,618 
 Uses of Capital
 Annual Vehicle
 Annual Vehicle

 Funds
 Annual Unlinked Trips
 Revenue Miles
 Revenue Hours

 \$790,891
 121,712
 2,166,645
 118,106

 \$790,891
 121,712
 2,166,645
 118,106