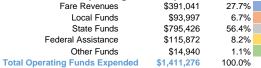

## **Sources of Capital Funds Expended**

Sources of Operating Funds Expended

Fare Revenues \$1
Local Funds \$1
State Funds \$5
Federal Assistance \$1
Other Funds \$1
Total Capital Funds Expended \$5

**Operating Funding Sources** 

8.2%

1.1%

27.7%