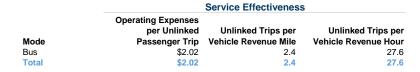

#### **Performance Measures**

Mode Bus

Total

Mode Bus

Total

# Service Efficiency

| Operating Expenses per<br>Vehicle Revenue Mile | Operating Expenses per<br>Vehicle Revenue Hour |  |
|------------------------------------------------|------------------------------------------------|--|
| \$4.78                                         | \$55.71                                        |  |
| \$4.78                                         | \$55.71                                        |  |