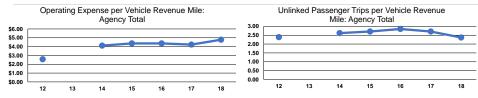

# Service Efficiency

| Operating Expenses per<br>Vehicle Revenue Mile | Operating Expenses per<br>Vehicle Revenue Hour |  |
|------------------------------------------------|------------------------------------------------|--|
| \$4.78                                         | \$55.71                                        |  |
| \$4.78                                         | \$55.71                                        |  |