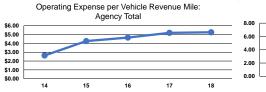

## Service Efficiency

|                 | Operating Expenses per | Operating Expenses per |  |
|-----------------|------------------------|------------------------|--|
| Mode            | Vehicle Revenue Mile   | Vehicle Revenue Hour   |  |
| Demand Response | \$2.41                 | \$41.00                |  |
| Bus             | \$5.26                 | \$58.72                |  |
| Total           | \$5.26                 | \$58.72                |  |