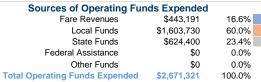

## **Summary of Operating Expenses (OE)**

\$2,671,321 Total Operating Expenses

## Sources of Capital Funds Expended

| Fare Revenues                | \$0         | 0.0%   |
|------------------------------|-------------|--------|
| Local Funds                  | \$377,774   | 32.6%  |
| State Funds                  | \$300,025   | 25.9%  |
| Federal Assistance           | \$482,127   | 41.6%  |
| Other Funds                  | \$0         | 0.0%   |
| Total Capital Funds Expended | \$1,159,926 | 100.0% |
|                              |             |        |