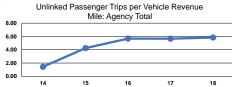

32.6%

| 00:1:00 =::00::000                                   |                                                     |                                                  |  |  |
|------------------------------------------------------|-----------------------------------------------------|--------------------------------------------------|--|--|
| Operating Expenses<br>per Unlinked<br>Passenger Trip | Unlinked Trips per<br>Vehicle Revenue Mile          | Unlinked Trips per<br>Vehicle Revenue Hour       |  |  |
| \$10.25                                              | 0.2                                                 | 4.0                                              |  |  |
| \$0.90                                               | 5.8                                                 | 65.2                                             |  |  |
| \$0.90                                               | 5.8                                                 | 65.2                                             |  |  |
|                                                      | per Unlinked<br>Passenger Trip<br>\$10.25<br>\$0.90 | per Unlinked Passenger Trip \$10.25 \$0.90 \$5.8 |  |  |