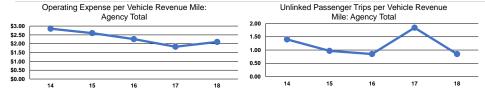

# **Service Efficiency**

Total

|       | Operating Expenses per |  |
|-------|------------------------|--|
| Mode  | Vehicle Revenue Mile   |  |
| Bus   | \$2.10                 |  |
| Total | \$2.10                 |  |

Operating Expenses per Vehicle Revenue Hour \$15.45 \$15.45

Service Effectiveness **Operating Expenses** per Unlinked Unlinked Trips per Unlinked Trips per Mode Passenger Trip Vehicle Revenue Mile Vehicle Revenue Hour \$2.46 0.9 6.3 Bus **Total** \$2.46 0.9 6.3