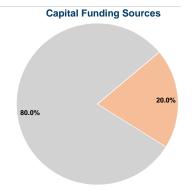

# **Financial Information**

| oodroes or oupitar ramas | Expended |        |  |
|--------------------------|----------|--------|--|
| Fare Revenues            | \$0      | 0.0%   |  |
| Local Funds              | \$16,800 | 20.0%  |  |
| State Funds              | \$67,200 | 80.0%  |  |
| Federal Assistance       | \$0      | 0.0%   |  |
| Other Funds              | \$0      | 0.0%   |  |
| Capital Funds Expended   | \$84,000 | 100.0% |  |
|                          |          |        |  |