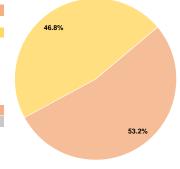

# **Financial Information**

| oodroes or oupitar ramas | Expended |        |  |
|--------------------------|----------|--------|--|
| Fare Revenues            | \$0      | 0.0%   |  |
| Local Funds              | \$16,800 | 20.0%  |  |
| State Funds              | \$67,200 | 80.0%  |  |
| Federal Assistance       | \$0      | 0.0%   |  |
| Other Funds              | \$0      | 0.0%   |  |
| Capital Funds Expended   | \$84,000 | 100.0% |  |
|                          |          |        |  |

**Operating Funding Sources** 