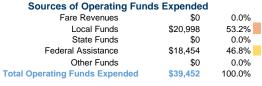

# **Financial Information**

| oodroes or oupitar ramas | Expended |        |  |
|--------------------------|----------|--------|--|
| Fare Revenues            | \$0      | 0.0%   |  |
| Local Funds              | \$16,800 | 20.0%  |  |
| State Funds              | \$67,200 | 80.0%  |  |
| Federal Assistance       | \$0      | 0.0%   |  |
| Other Funds              | \$0      | 0.0%   |  |
| Capital Funds Expended   | \$84,000 | 100.0% |  |
|                          |          |        |  |

**Operating Funding Sources** 