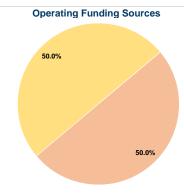

# Financial Information Sources of Operating Funds Expended

\$126,277

100.0%

# Fare Revenues \$0 0.0% Local Funds \$63,138 50.0% State Funds \$0 0.0% Federal Assistance \$63,139 50.0% Other Funds \$0 0.0%