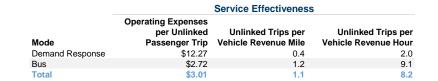

#### Service Efficiency

| Mode            | Operating Expenses per<br>Vehicle Revenue Mile | Operating Expenses per<br>Vehicle Revenue Hour |
|-----------------|------------------------------------------------|------------------------------------------------|
| Demand Response | \$5.01                                         | \$24.06                                        |
| Bus             | \$3.19                                         | \$24.63                                        |
| Total           | \$3.34                                         | \$24.56                                        |