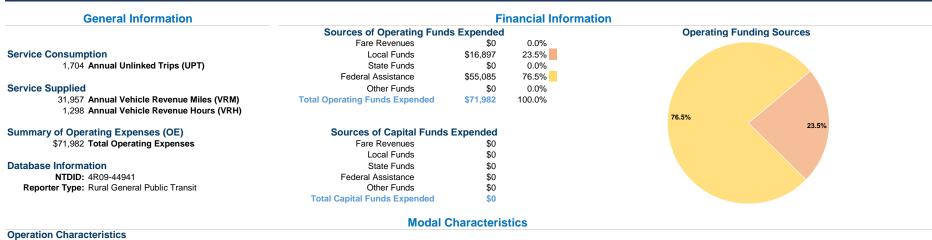

## **Vehicles Operated** at Maximum Service

| Mode  | Directly<br>Operated | Purchased<br>Transportation | Operating<br>Expenses | Fare<br>Revenues | Uses of Capital<br>Funds An | nnual Unlinked Trips | Annual Vehicle<br>Revenue Miles | Annual Vehicle<br>Revenue Hours |
|-------|----------------------|-----------------------------|-----------------------|------------------|-----------------------------|----------------------|---------------------------------|---------------------------------|
| Bus   | 7                    | -                           | \$71,982              | \$0              | \$0                         | 1,704                | 31,957                          | 1,298                           |
| Total | 7                    | -                           | \$71,982              | \$0              | \$0                         | 1,704                | 31,957                          | 1,298                           |