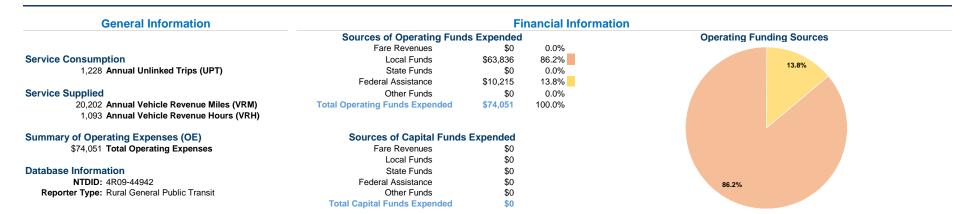

### Vehicles Operated at Maximum Service

Directly Purchased Operating Fare **Uses of Capital Annual Vehicle Annual Vehicle** Operated Transportation Expenses Revenues **Funds Annual Unlinked Trips Revenue Miles Revenue Hours** Mode Demand Response \$6.511 \$0 \$0 1.197 137 \$67,540 19,005 956 Bus 5 \$0 \$0 1,100 \$74.051 1.228 20,202 1,093 \$0 \$0