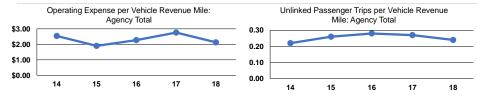

#### **Performance Measures**

Service Efficiency Service Effectiveness **Operating Expenses** Operating Expenses per Operating Expenses per per Unlinked Unlinked Trips per Vehicle Revenue Hour Vehicle Revenue Mile Vehicle Revenue Mile Passenger Trip Mode Mode \$36.68 \$8.99 Demand Response \$2.13 Demand Response **Total** \$2.13 \$36.68 \$8.99