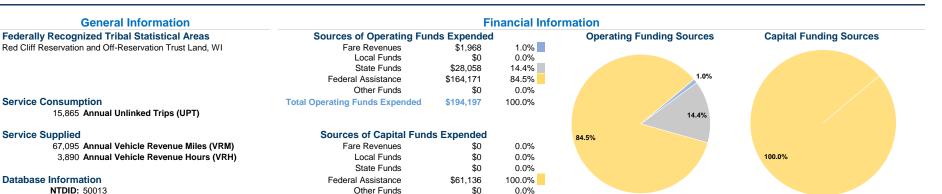

# Red Cliff Band of Lake Superior Chippewa dba Red Cliff (Miskwaabekong) Transit

2018 Annual Agency Profile

\$0

\$61,136

0.0%

100.0%

lises of

**Unlinked Trips per** 

#### **Operation Characteristics**

Reporter Type: Tribal Reporter

**Vehicles Operated** at Maximum Service

|                 |          |                |           |          | 0303 01  |                |                |                |                       |
|-----------------|----------|----------------|-----------|----------|----------|----------------|----------------|----------------|-----------------------|
|                 | Directly | Purchased      | Operating | Fare     | Capital  | Annual         | Annual Vehicle | Annual Vehicle | Average Fleet Age     |
| Mode            | Operated | Transportation | Expenses  | Revenues | Funds    | Unlinked Trips | Revenue Miles  | Revenue Hours  | in Years <sup>a</sup> |
| Demand Response | 2        | -              | \$142,687 | \$1,968  | \$61,136 | 15,865         | 67,095         | 3,890          | 2.7                   |
| Total           | 2        | -              | \$142.687 | \$1.968  | \$61.136 | 15.865         | 67.095         | 3.890          |                       |

Other Funds

**Total Capital Funds Expended** 