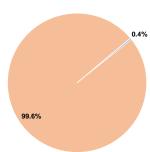

#### **Sources of Operating Funds Expended** Fare Revenues \$528 0.4% Local Funds \$133,920 99.6% State Funds \$0 0.0% Federal Assistance \$0 0.0% Other Funds \$0 0.0%

Total Operating Funds Expended \$134,448