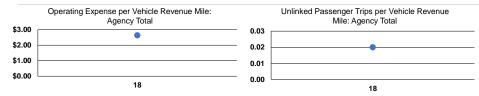

### Service Efficiency

|                        |                        |       | Operating Expenses |                      |                      |
|------------------------|------------------------|-------|--------------------|----------------------|----------------------|
| Operating Expenses per | Operating Expenses per |       | per Unlinked       | Unlinked Trips per   | Unlinked Trips per   |
| Vehicle Revenue Mile   | Vehicle Revenue Hour   | Mode  | Passenger Trip     | Vehicle Revenue Mile | Vehicle Revenue Hour |
| \$2.64                 | \$80.60                | Bus   | \$106.12           | 0.0                  | 0.8                  |
| \$2.64                 | \$80.60                | Total | \$106.12           | 0.0                  | 0.8                  |