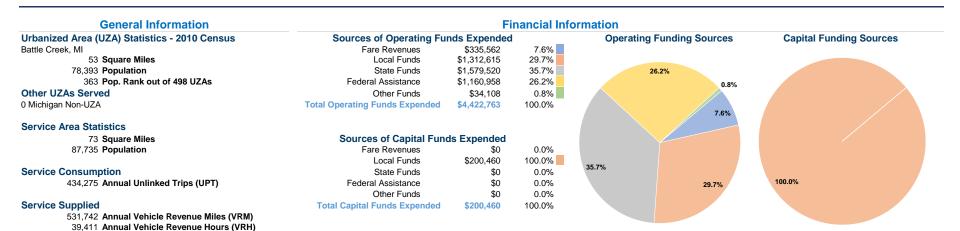

### at Maximum Service Uses of Directly Operating Purchased Fare Capital Annual **Annual Vehicle Annual Vehicle** Average Fleet Age Operated **Expenses** Revenues **Funds Unlinked Trips** in Yearsa Mode Transportation **Revenue Miles** Revenue Hours \$1,070,280 \$38,254 25,201 116,179 11,413 4.7 **Demand Response** \$0 \$3,352,483 \$200,460 409,074 415,563 27,998 13 \$297,308 11.4 Bus 20 434,275 531,742 39,411 \$4,422,763 \$335,562 \$200,460 Total