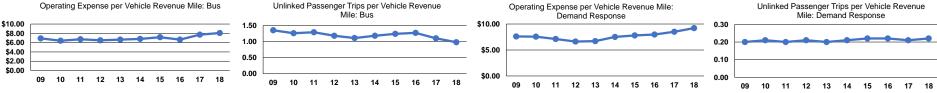

### at Maximum Service Uses of Directly Operating Purchased Fare Capital Annual **Annual Vehicle Annual Vehicle** Average Fleet Age Operated **Expenses** Revenues **Funds Unlinked Trips** in Yearsa Mode Transportation **Revenue Miles** Revenue Hours \$1,070,280 \$38,254 25,201 116,179 11,413 4.7 **Demand Response** \$0 \$3,352,483 \$200,460 409,074 415,563 27,998 13 \$297,308 11.4 Bus 20 434,275 531,742 39,411 \$4,422,763 \$335,562 \$200,460 Total