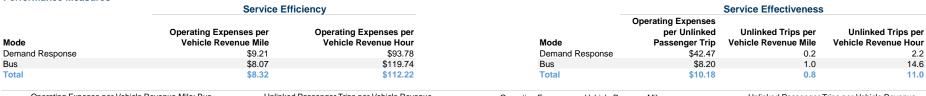

### at Maximum Service Uses of Directly Operating Purchased Fare Capital Annual **Annual Vehicle Annual Vehicle** Average Fleet Age Operated **Expenses** Revenues **Funds Unlinked Trips** in Yearsa Mode Transportation **Revenue Miles** Revenue Hours \$1,070,280 \$38,254 25,201 116,179 11,413 4.7 **Demand Response** \$0 \$3,352,483 \$200,460 409,074 415,563 27,998 13 \$297,308 11.4 Bus 20 434,275 531,742 39,411 \$4,422,763 \$335,562 \$200,460 Total