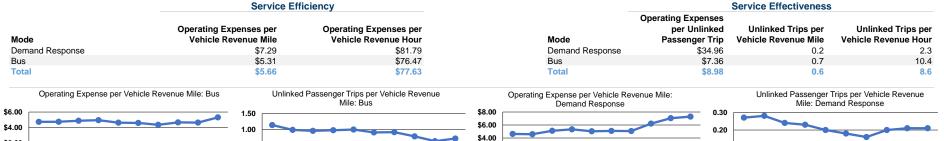

nformation**

NTDID: 50090

**Operation Characteristics** 

Reporter Type: Reduced Reporter

377,978 Annual Vehicle Revenue Miles (VRM) 27,570 Annual Vehicle Revenue Hours (VRH)

**Vehicles Operated** 

0.50

09

11

12 13

14 15 16 17 18

16

\$2,140,145

## **Modal Characteristics**

### at Maximum Service Uses of Operating Directly Purchased Fare Capital Annual **Annual Vehicle Annual Vehicle** Average Fleet Age Operated **Expenses** Revenues **Funds Unlinked Trips** in Yearsa Mode Transportation **Revenue Miles** Revenue Hours \$488,838 \$89,131 13,982 67,051 5,977 **Demand Response** \$0 3.4 224,286 310,927 21,593 10 \$1,651,307 \$203,447 \$19,307 8.5 Bus 238,268 27,570

\$292,578

\$19,307

11 12 13 14 15 16 377,978

0.10

11 12 13

14 15 16

17

### **Performance Measures**

Total



\$2.00

\$0.00

### Notes:

\$2.00

\$0.00

<sup>a</sup>Demand Response - Taxi (DT) and non-dedicated fleets do not report fleet age data.

15 14

16 17

12 13