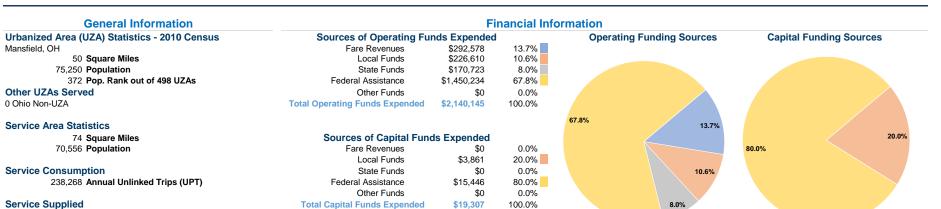

# **Richland County Transit**

2018 Annual Agency Profile

35 North Park Street Mansfield, OH 44902



# **Database Information**

NTDID: 50090

**Operation Characteristics** 

Reporter Type: Reduced Reporter

377,978 Annual Vehicle Revenue Miles (VRM) 27,570 Annual Vehicle Revenue Hours (VRH)

**Vehicles Operated** 

0.50

09

11

12 13

14 15 16 17 18

16

\$2,140,145

## **Modal Characteristics**

### at Maximum Service Uses of Operating Directly Purchased Fare Capital Annual **Annual Vehicle Annual Vehicle** Average Fleet Age Operated **Expenses** Revenues **Funds Unlinked Trips** in Yearsa Mode Transportation **Revenue Miles** Revenue Hours \$488,838 \$89,131 13,982 67,051 5,977 **Demand Response** \$0 3.4 224,286 310,927 21,593 10 \$1,651,307 \$203,447 \$19,307 8.5 Bus 238,268 27,570

\$292,578

\$19,307

11 12 13 14 15 16 377,978

0.10

11 12 13

14 15 16

17

### **Performance Mea