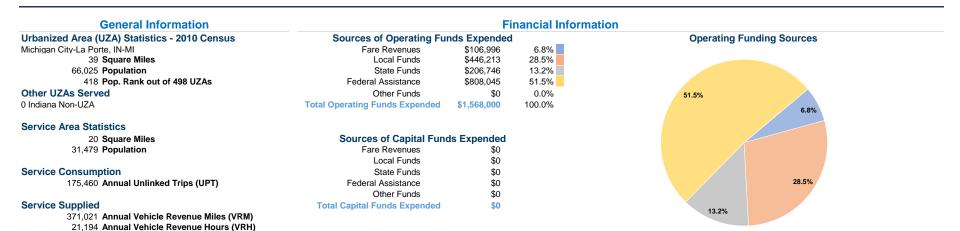

# City of Michigan dba Michigan City Transit

2018 Annual Agency Profile

1801 Kentucky St. Michigan City, IN 46360



#### **Database Information**

NTDID: 50098

Reporter Type: Reduced Reporter

## **Modal Characteristics**

## Operation Characteristics

### Vehicles Operated at Maximum Service

|                 |          |                |             |           | uses or |                |                       |                |                       |
|-----------------|----------|----------------|-------------|-----------|---------|----------------|-----------------------|----------------|-----------------------|
|                 | Directly | Purchased      | Operating   | Fare      | Capital | Annual         | <b>Annual Vehicle</b> | Annual Vehicle | Average Fleet Age     |
| Mode            | Operated | Transportation | Expenses    | Revenues  | Funds   | Unlinked Trips | Revenue Miles