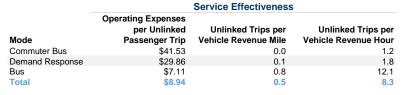

#### Service Efficiency

| Mode            | Operating Expenses per<br>Vehicle Revenue Mile | Operating Expenses per<br>Vehicle Revenue Hour |
|-----------------|------------------------------------------------|------------------------------------------------|
| Commuter Bus    | \$1.95                                         | \$50.59                                        |
| Demand Response | \$3.87                                         | \$54.82                                        |
| Bus             | \$5.83                                         | \$86.42                                        |
| Total           | \$4.23                                         | \$73.98                                        |