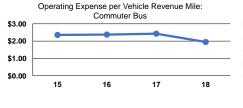

#### Service Efficiency

| Mode            | Operating Expenses per<br>Vehicle Revenue Mile | Operating Expenses per<br>Vehicle Revenue Hour |
|-----------------|------------------------------------------------|------------------------------------------------|
| Commuter Bus    | \$1.95                                         | \$50.59                                        |
| Demand Response | \$3.87                                         | \$54.82                                        |
| Bus             | \$5.83                                         | \$86.42                                        |
| Total           | \$4.23                                         | \$73.98                                        |