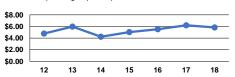

|                       |

#### **Performance Measures**

#### Service Efficiency

| Mode            | Operating Expenses per<br>Vehicle Revenue Mile | Operating Expenses per<br>Vehicle Revenue Hour |
|-----------------|------------------------------------------------|------------------------------------------------|
| Commuter Bus    | \$1.95                                         | \$50.59                                        |
| Demand Response | \$3.87                                         | \$54.82                                        |
| Bus             | \$5.83                                         | \$86.42                                        |
| Total           | \$4.23                                         | \$73.98                                        |





Operating Expense per Vehicle Revenue Mile: Bus







#### Notes:

<sup>a</sup>Demand Response - Taxi (DT) and non-dedicated fleets do not report fleet age data.