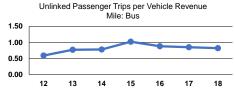

#### Service Efficiency

| Mode            | Operating Expenses per<br>Vehicle Revenue Mile | Operating Expenses per<br>Vehicle Revenue Hour |
|-----------------|------------------------------------------------|------------------------------------------------|
| Commuter Bus    | \$1.95                                         | \$50.59                                        |
| Demand Response | \$3.87                                         | \$54.82                                        |
| Bus             | \$5.83                                         | \$86.42                                        |
| Total           | \$4.23                                         | \$73.98                                        |