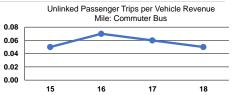

### Vehicles Operated at Maximum Service

|                 |          |                |             |           | uses or |                |                       |                |                       |
|-----------------|----------|----------------|-------------|-----------|---------|----------------|-----------------------|----------------|-----------------------|
|                 | Directly | Purchased      | Operating   | Fare      | Capital | Annual         | <b>Annual Vehicle</b> | Annual Vehicle | Average Fleet Age     |
| Mode            | Operated | Transportation | Expenses    | Revenues  | Funds   | Unlinked Trips | Revenue Miles         | Revenue Hours  | in Years <sup>a</sup> |
| Commuter Bus    | 2        | -              | \$266,131   | \$7,625   | \$0     | 6,408          | 136,518               | 5,261          | 3.0                   |
| Demand Response | 2        | -              | \$130,186   | \$8,050   | \$0     | 4,360          | 33,626                | 2,375          | 5.0                   |
| Bus             | 4        | -              | \$1,171,683 | \$91,321  | \$0     | 164,692        | 200,877               | 13,558         | 3.3                   |
| Total           | 8        | -              | \$1,568,000 | \$106,996 | \$0     | 175,460        | 371,021               | 21,194         |                       |